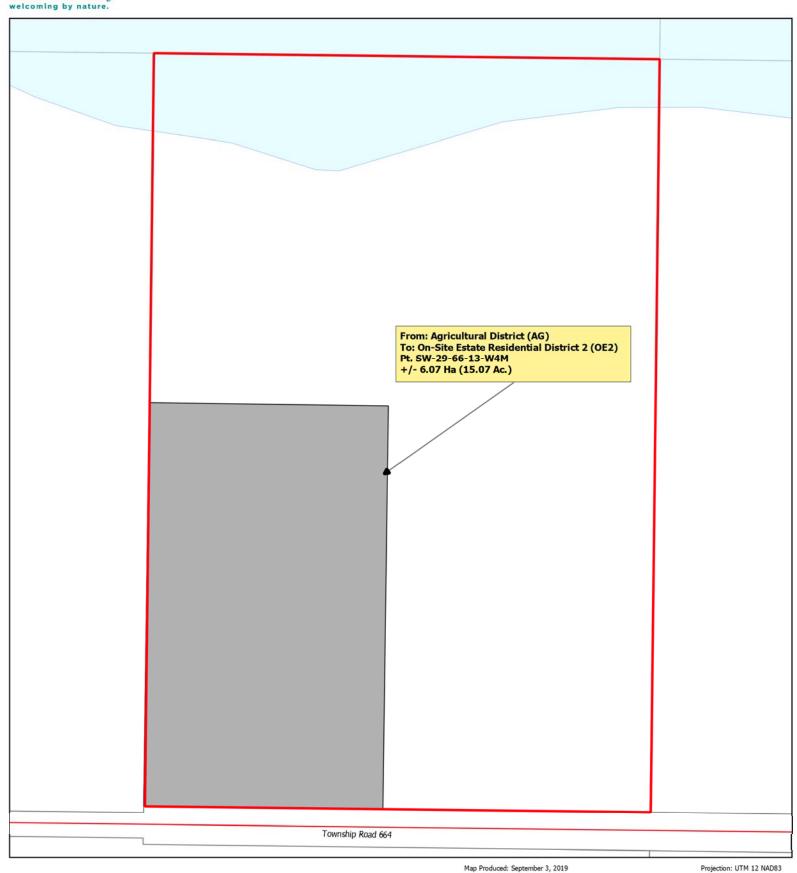

- 1. Schedule "A" of Land Use Bylaw 17-004 be amended such that part of SW-29-66-13-W4M containing +/- 6.07 Ha (15.07 acres) in size more or less, as shown on attached Schedule 'A' be rezoned <u>from</u> Agricultural District (AG) <u>to</u> On-Site Estate Residential District 2 (OE2).
- 2. This Bylaw shall come into effect upon passing of third reading.

## Schedule 'A' PD-19-005 Pt. SW-29-66-13-W4M

Map Produced: September 3, 2019

Lac La Biche County makes no representation or warranties regarding the information contained in this document, including, without limitation, whether said information is accurate or complete. Persons using this document do so solely at their own risk, and Lac La Biche County shall have no liability to such persons for any loss or damage whatsoever. This document shall not be copied or distributed to any person without the express written consent of Lac La Biche County.