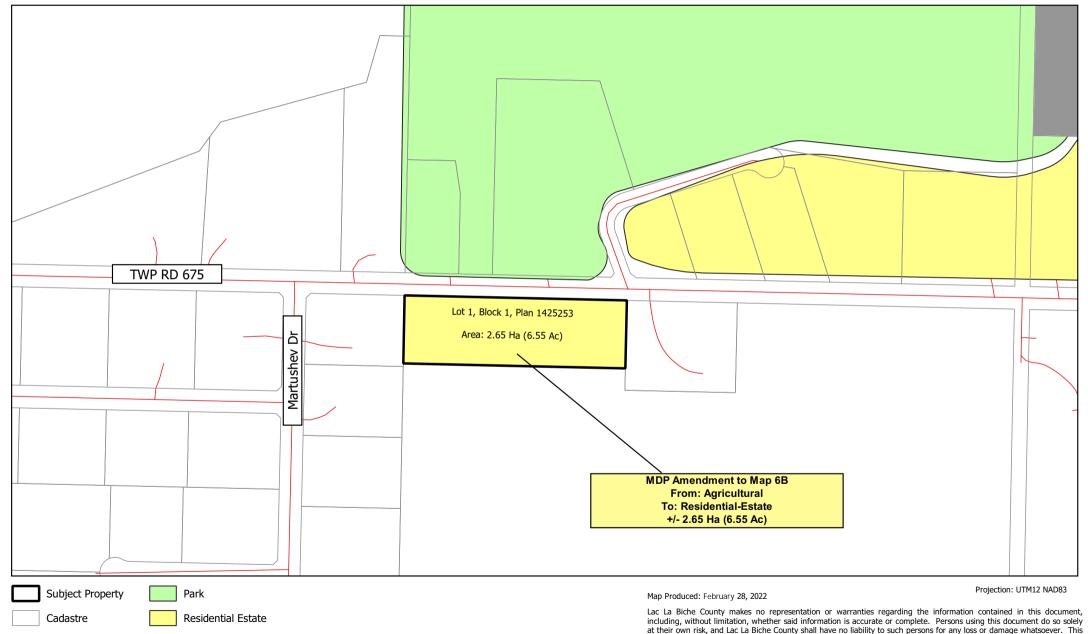

#### Bylaw 13-020 Amendments

- 1 That Bylaw 13-020, as amended, being the Municipal Development Plan is amended as follows:
  - (a) Map 6B, Future Predominant Land Use Plamondon Area Detail, be amended such that Lot 1, Block 1, Plan 1425253 (Pt. of NE-28-67-16-W4M) containing 2.65 Ha (6.55 Ac) in size more or less, be redesignated from Agricultural to Residential Estate as shown on Schedule 'A' of this Bylaw.

# Schedule 'A' Bylaw 22-009 Lot 1, Block 1, Plan 1425253

Base Map compiled from the Provincial Title Mapping Digital Base.

Spatial Data Warehouse Ltd., November 2021. © 2022 Lac La Biche County. All Rights Reserved.