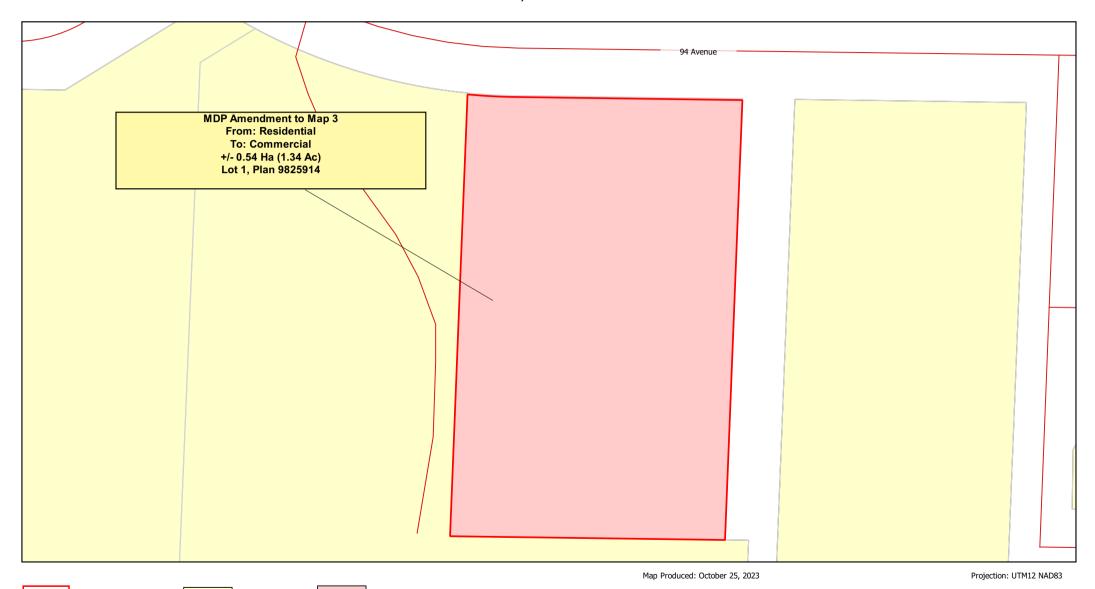

### **Bylaw 22-012 Amendments**

- 1 That Bylaw 22-012 being the Municipal Development Plan is amended as follows:
  - (a) Schedule "A" Map 3, Future Land Use Hamlet of Lac La Biche, is amended such that Lot 1, Plan 9825914 containing 0.543 Ha (1.34 Ac) in size more or less, be redesignated from Residential to Commercial as shown on Schedule 'A' of this Bylaw.

# Schedule 'A'

Bylaw 23-036 Lot 1, Plan 9825914

Base Map compiled from the Provincial Title Mapping Digital Base. Spatial Data Warehouse Ltd., November 2022. © 2023 Lac La Biche County. All Rights Reserved.

20

**Subject Property** 

Residential

50 m

Commercial