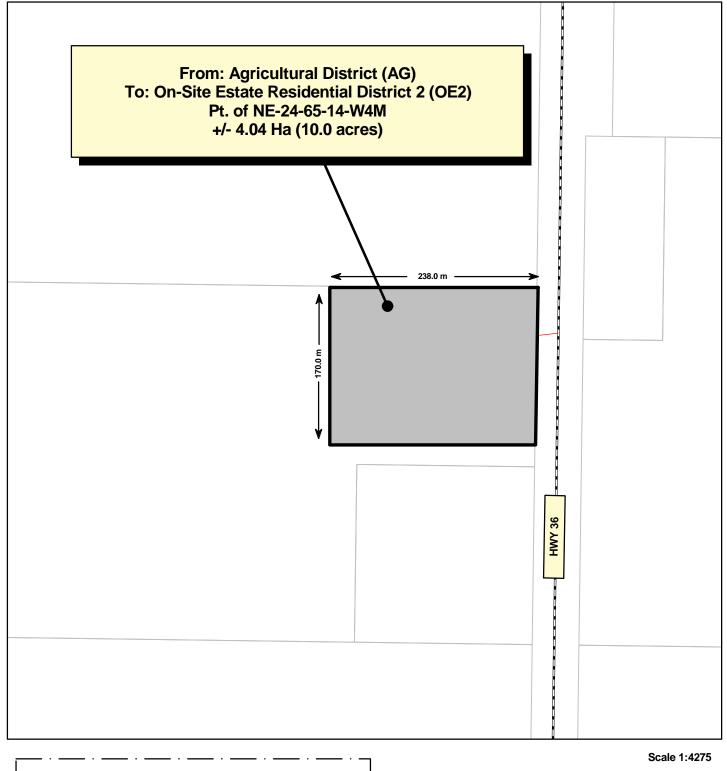

- 1. Schedule "B" of Land Use Bylaw 12-024 be amended such that Pt. of NE-24-65-14-W4M containing +/-4.04 Ha (10.0 acres) in size more or less, as shown on Schedule 'A' be rezoned <u>from</u> Agricultural District (AG) <u>to</u> On-Site Estate Residential District 2 (OE2).
- 2. This Bylaw shall come into effect upon passing of third reading.

## SCHEDULE A Bylaw No. 17-014

| 1        |                         |          |                  |
|----------|-------------------------|----------|------------------|
| حدہ      | Hamlet Boundary         |          | Gravel Road .    |
|          | Cadastre                |          | Oiled Road       |
| l        | Hydro Line              |          | Paved Road       |
| <b></b>  | Waterbody               |          | Paved Hightway   |
|          |                         |          | Gravel Highway . |
| <u> </u> | · · · · · · · · · · · · | <u> </u> |                  |
|          |                         |          |                  |

300

375 m

225

150

Map Produced:July 31, 2017 Projection: UTM12 NAD83

Lac La Biche County makes no representation or warranties regarding the information contained in this document, including, without limitation, whether said information is accurate or complete. Persons using this document do so solely at their own risk, and Lac La Biche County shall have no liability to such persons for any loss or damage whatsoever.