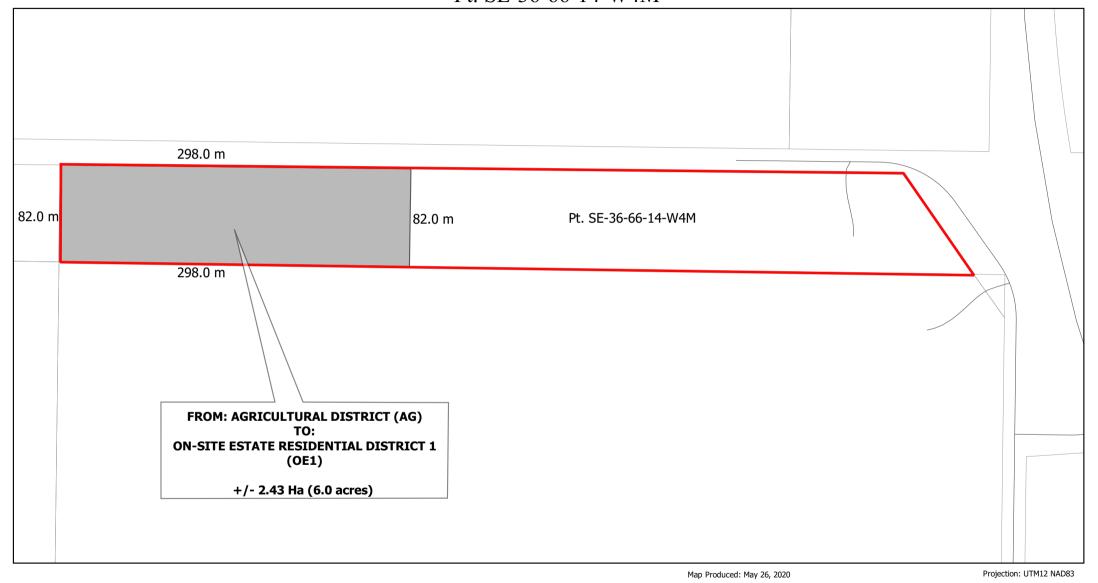

#### Bylaw 17-004 Amendments

- 1 That Bylaw 17-004, as amended, being the Land Use Bylaw is amended as follows:
  - (a) Schedule "A" of Land Use Bylaw 17-004 is amended such that part of SE-36-66-14-W4M containing 2.43 Ha (6.0 acres) in size more or less, as shown on Schedule 'A' of this Bylaw is rezoned from Agricultural District (AG) to On-Site Estate Residential District 1 (OE1).

## SCHEDULE 'A'

# **BYLAW NO 20-020**

Pt. SE-36-66-14-W4M

Lac La Biche County makes no representation or warranties regarding the information contained in this SUBJECT SITE **REZONED AREA** document, including, without limitation, whether said information is accurate or complete. Persons using this document do so solely at their own risk, and Lac La Biche County shall have no liability to such persons for any loss or damage whatsoever. This document shall not be copied or distributed to any person without the express written consent of Lac La Biche County. 100 200 300 m