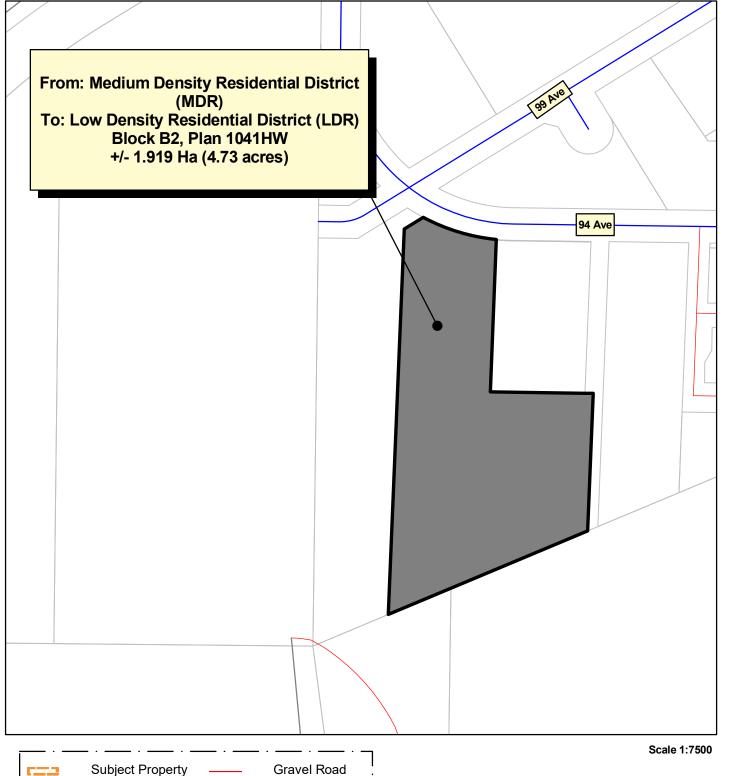

- 1. Schedule "A" of Land Use Bylaw 17-004 be amended such Block B2, Plan 1041HW containing +/- 1.919 Ha (4.73 acres) in size more or less, as shown on attached Schedule 'A' be rezoned <u>from Medium Density Residential District (MDR)</u> to Low Density Residential District (LDR).
- 2. This Bylaw shall come into effect upon passing of third reading.

## SCHEDULE A Bylaw No. 18-026

Map Produced: September 4, 2018

Projection: UTM12 NAD83

Lac La Biche County makes no representation or warranties regarding the information contained in this document, including, without limitation, whether said information is accurate or complete. Persons using this document do so solely at their own risk, and Lac La Biche County shall have no liability to such persons for any loss or damage whatsoever.