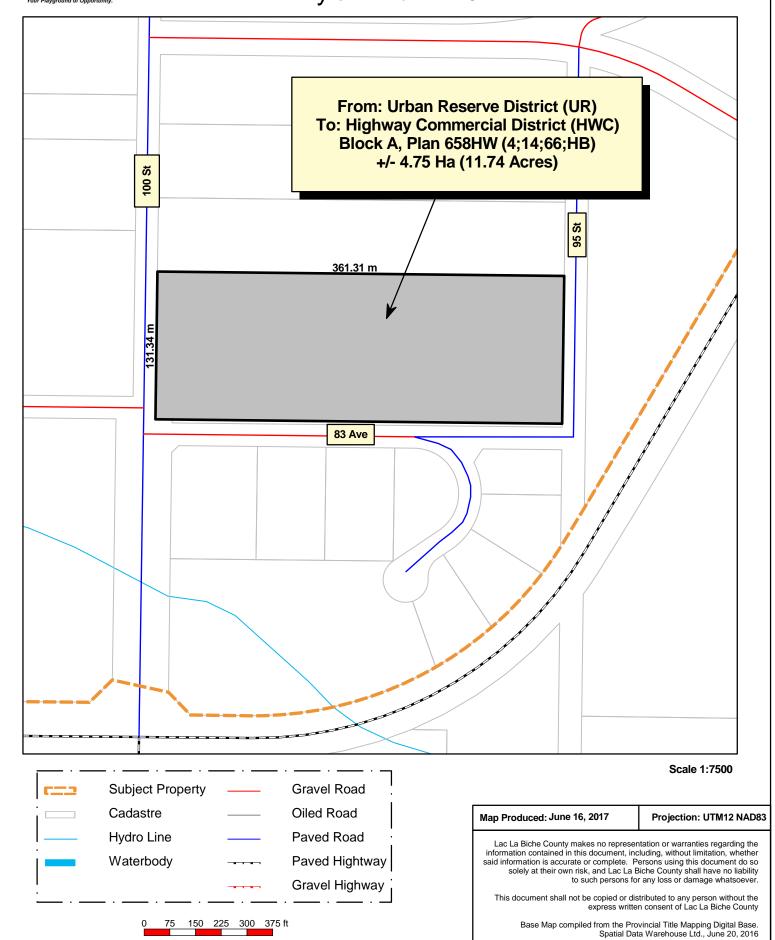

- 1. Schedule "D" of Land Use Bylaw 12-024 be amended such that Block A, Plan 658HW (4;14;66;HB) containing +/-4.75 Ha (11.74 acres) in size more or less, as shown on Schedule 'A' be rezoned <u>from</u> Urban Reserve District (UR) to Highway Commercial District (HWC).
- 2. This Bylaw shall come into effect upon passing of third reading.

## SCHEDULE A Bylaw No. 17-012

© 2016 Lac La Biche County. All Rights Reserved.

100 125 m