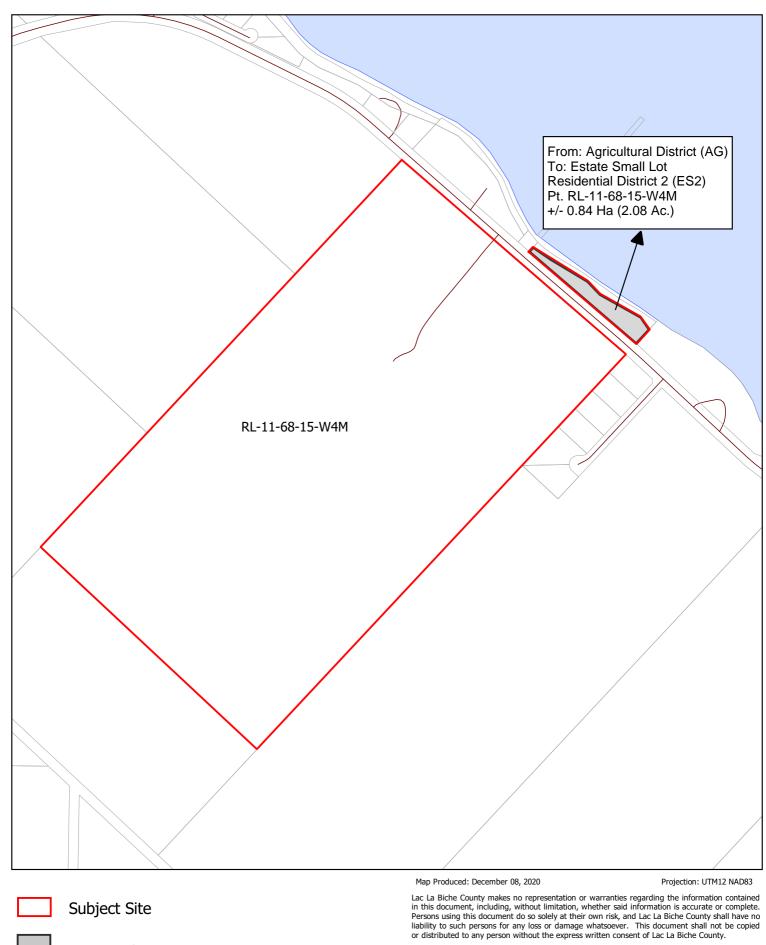

### Bylaw 17-004 Amendments

- 1 That Bylaw 17-004, as amended, being the Land Use Bylaw is amended as follows:
  - (a) Schedule "A" is amended such that part of RL-11-68-15-W4M containing 0.84 Ha (2.08 acres) in size more or less, as shown on Schedule 'A' of this Bylaw is rezoned from Agricultural District (AG) to Estate Small Lot Residential District 2 (ES2).

# SCHEDULE 'A' Bylaw No. 21-001

Base Map compiled from the Provincial Title Mapping Digital Base.
Spatial Data Warehouse Ltd., November 2017. © 2018 Lac La Biche County. All Rights Reserved.

100 200 300 400 M

Subject Site

**Proposed Rezoning**