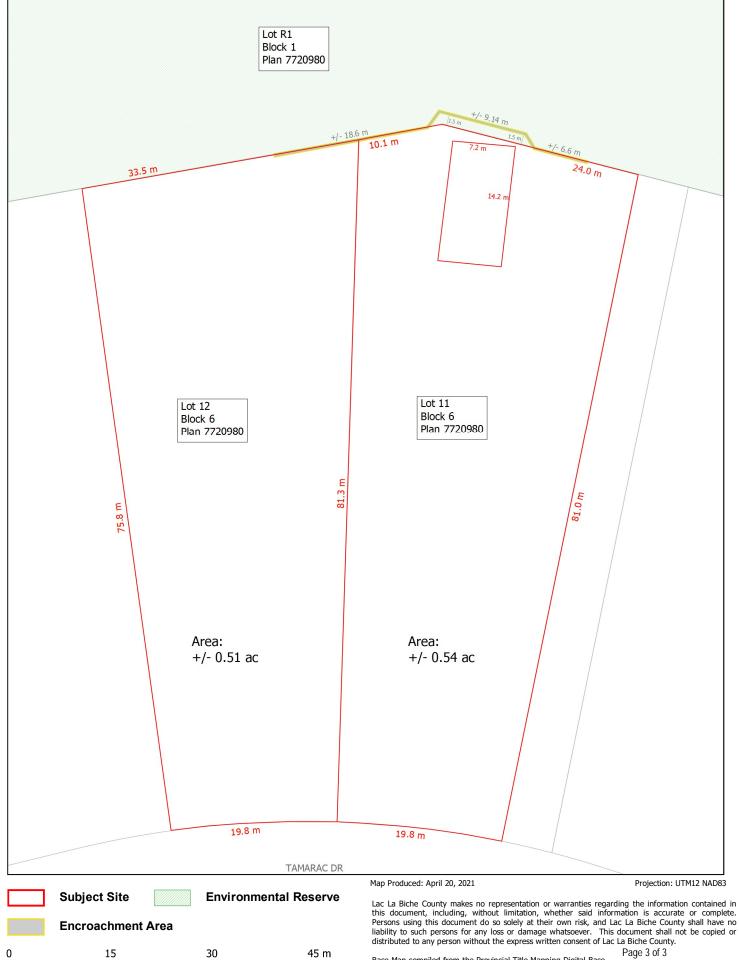

#### Bylaw pursuant to section 676 of the Act

1 An encroachment is permitted within that portion of Lot R1, Block 1, Plan 7720980, as identified on attached Schedule A, for the construction of a retaining wall.

#### Bylaw 17-004 Amendments

**2** That section C1.13 of Bylaw 17-004, being the Land Use Bylaw, is amended by inserting Section C1.13(4) as follows:

"Notwithstanding Section C1.13(3) and in accordance with Section C1.13(2)(a), an encroachment is permitted within a portion of Lot R1, Block 1, Plan 7720980 adjacent to parcels: Lot 11, Block 6, Plan 7720980 and Lot 12, Block 6, Plan 7720980."

# Schedule 'A'

BYLAW 21-014

Base Map compiled from the Provincial Title Mapping Digital Base. Spatial Data Warehouse Ltd.,November 2020. © 2021 Lac La Biche County. All Rights Reserved.