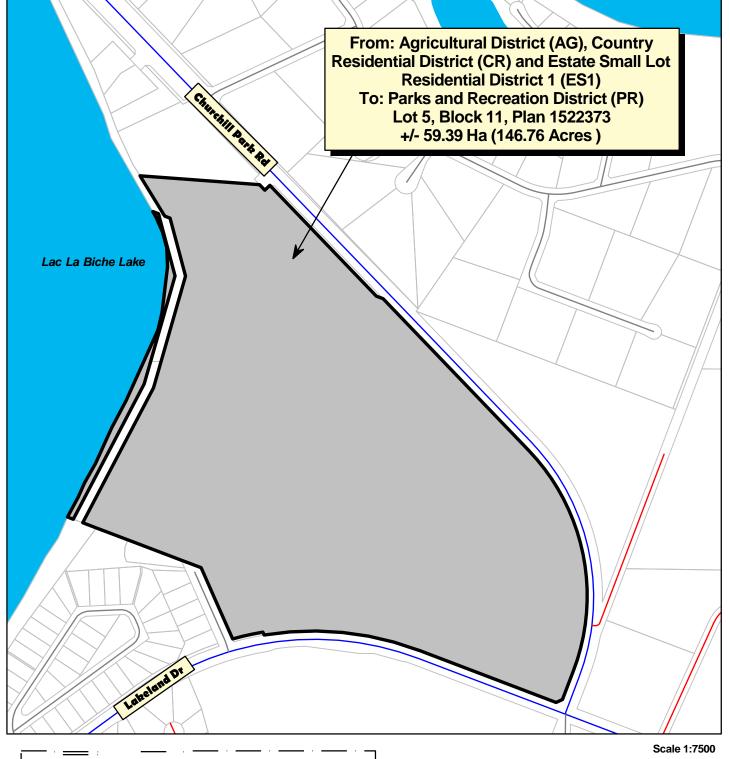

- 1. Schedule "A" of Land Use Bylaw 17-004 be amended such that Lot 5, Block 11, Plan 1522373 containing +/- 59.39 Ha (146.76 acres) in size more or less, as shown on attached Schedule 'A' be rezoned <u>from Agricultural District</u> (AG), Country Residential District (CR) and Estate Small Lot Residential District 1 (ES1) <u>to Parks</u> and Recreation District (PR).
- 2. This Bylaw shall come into effect upon passing of third reading.

## SCHEDULE A Bylaw No. 18-019

Map Produced: July 24, 2018 Projection: UTM12 NAD83

Lac La Biche County makes no representation or warranties regarding the information contained in this document, including, without limitation, whether said information is accurate or complete. Persons using this document do so solely at their own risk, and Lac La Biche County shall have no liability to such persons for any loss or damage whatsoever.

This document shall not be copied or distributed to any person without the express written consent of Lac La Biche County

Base Map compiled from the Provincial Title Mapping Digital Base. Spatial Data Warehouse Ltd., July 20, 2017