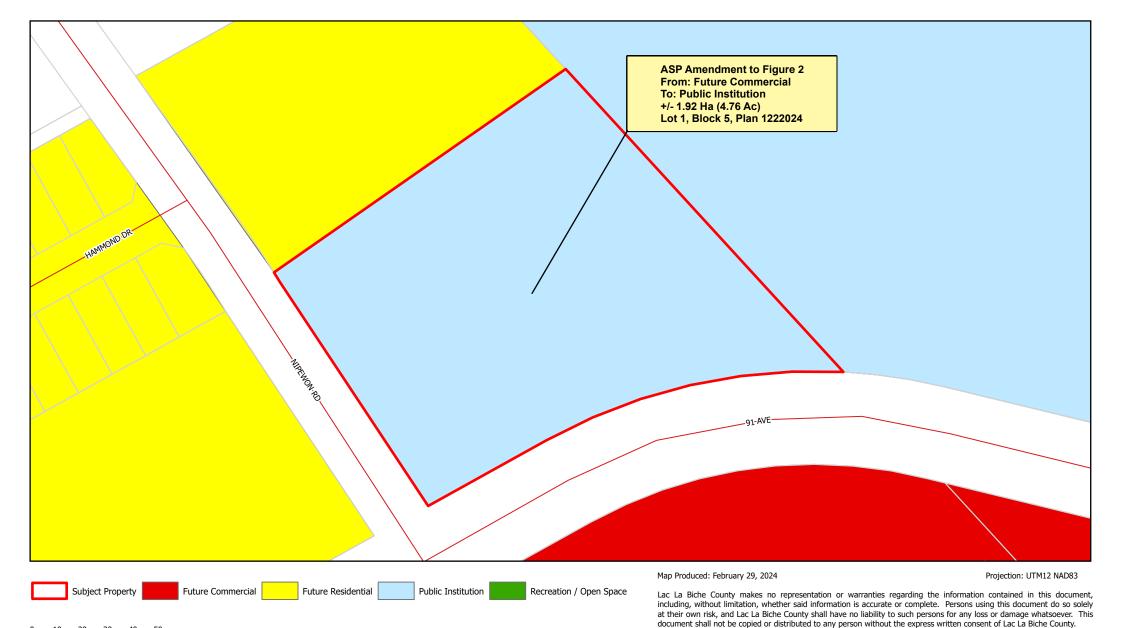

### Bylaw 22-003 Amendments

- 1 That Bylaw 22-003 being the Lac La Biche East Area Structure Plan is amended as follows:
  - (a) Schedule "A" Figure 2, Future Land Use Concept, be amended such that all of Lot 1, Block 5, Plan 1222024 containing 1.92 Ha (4.76 Ac) in size more or less, be redesignated from Future Commercial to Public Institution as shown on Schedule 'A' of this Bylaw.

# Schedule 'A' Bylaw 24-013 Lot 1, Block 5, Plan 1222024

Base Map compiled from the Provincial Title Mapping Digital Base.

Spatial Data Warehouse Ltd., November 2022. © 2024 Lac La Biche County. All Rights Reserved.