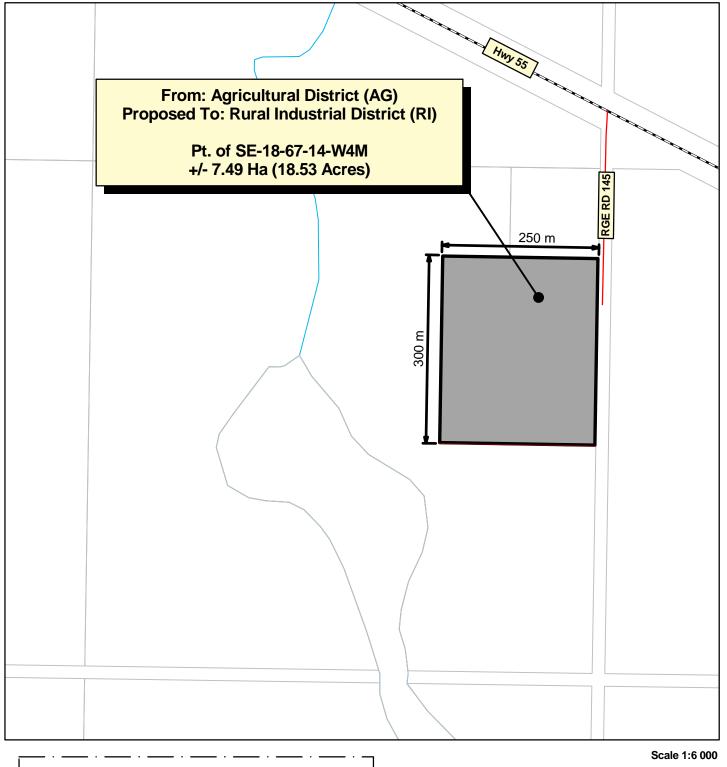

- 1. Schedule "B" of Land Use Bylaw 12-024 be amended such that part of SE-18-67-14-W4M containing +/-7.49 Ha (18.53 acres) in size more or less, as shown on Schedule 'A' be rezoned <u>from</u> Agricultural District (AG) <u>to</u> Rural Industrial District (RI).
- 2. This Bylaw shall come into effect upon passing of third reading.

## SCHEDULE A Bylaw No. 17-010

Map Produced: May 29, 2017 Projection: UTM12 NAD83

Lac La Biche County makes no representation or warranties regarding the information contained in this document, including, without limitation, whether said information is accurate or complete. Persons using this document do so solely at their own risk, and Lac La Biche County shall have no liability to such persons for any loss or damage whatsoever.

This document shall not be copied or distributed to any person without the express written consent of Lac La Biche County

Base Map compiled from the Provincial Title Mapping Digital Base. Spatial Data Warehouse Ltd., April 30, 2017