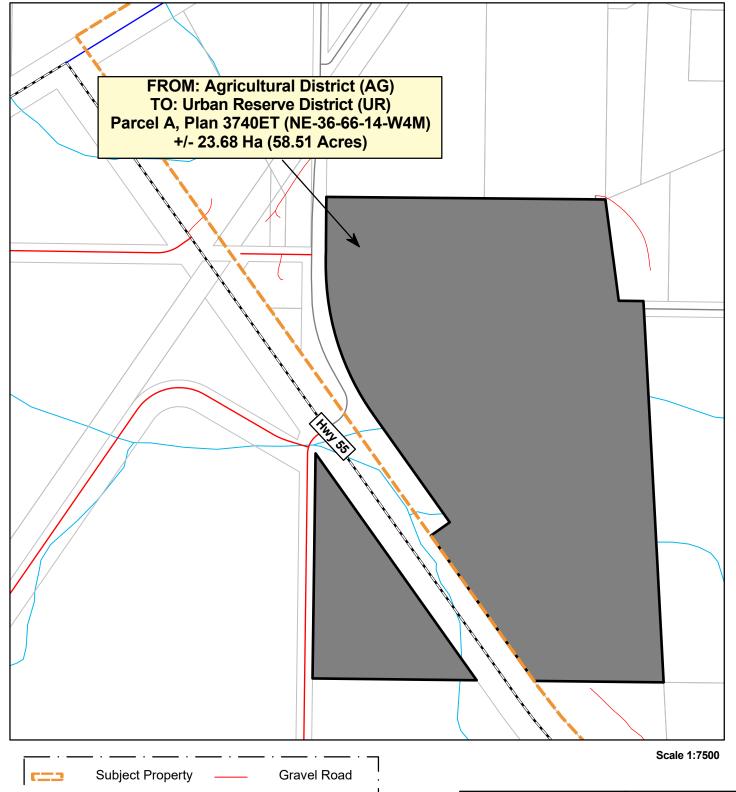

- 1. Schedule "B" of Land Use Bylaw 17-004 be amended such that all of Parcel A, Plan 3740ET (NE-36-66-14-W4M) containing +/- 23.68 Ha (58.51 acres) in size more or less, as shown on attached Schedule 'A' be rezoned <u>from</u> Agricultural District (AG) to Urban Reserve District (UR).
- 2. This Bylaw shall come into effect upon passing of third reading.

## SCHEDULE A Bylaw No. 19-013

Map Produced: May 6, 2019 Projection: UTM12 NAD83

Lac La Biche County makes no representation or warranties regarding the information contained in this document, including, without limitation, whether said information is accurate or complete. Persons using this document do so solely at their own risk, and Lac La Biche County shall have no liability to such persons for any loss or damage whatsoever.