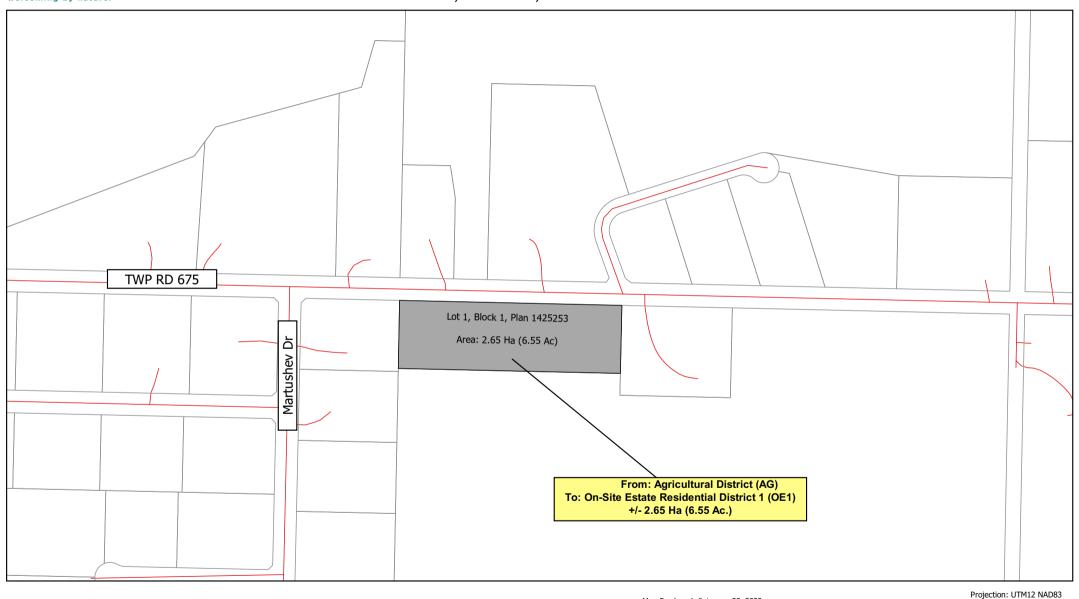

### Bylaw 17-004 Amendments

- 1 That Bylaw 17-004, as amended, being the Land Use Bylaw is amended as follows:
  - (a) Schedule "A" is amended such that all of Lot 1, Block 1, Plan 1425253 (Pt. of NE-28-67-16-W4M) containing 2.65 Ha (6.55 Ac) in size more or less, as shown on Schedule 'A' of this Bylaw is rezoned from Agricultural District (AG) to On-Site Estate Residential District 1 (OE1).

# Schedule 'A' Bylaw 22-010 Lot 1, Block 1, Plan 1425253

0 100 200 300 400 500 m

Map Produced: February 28, 2022

Lac La Biche County makes no representation or warranties regarding the information contained in this document, including, without limitation, whether said information is accurate or complete. Persons using this document do so solely at their own risk, and Lac La Biche County shall have no liability to such persons for any loss or damage whatsoever. This document shall not be copied or distributed to any person without the express written consent of Lac La Biche County.