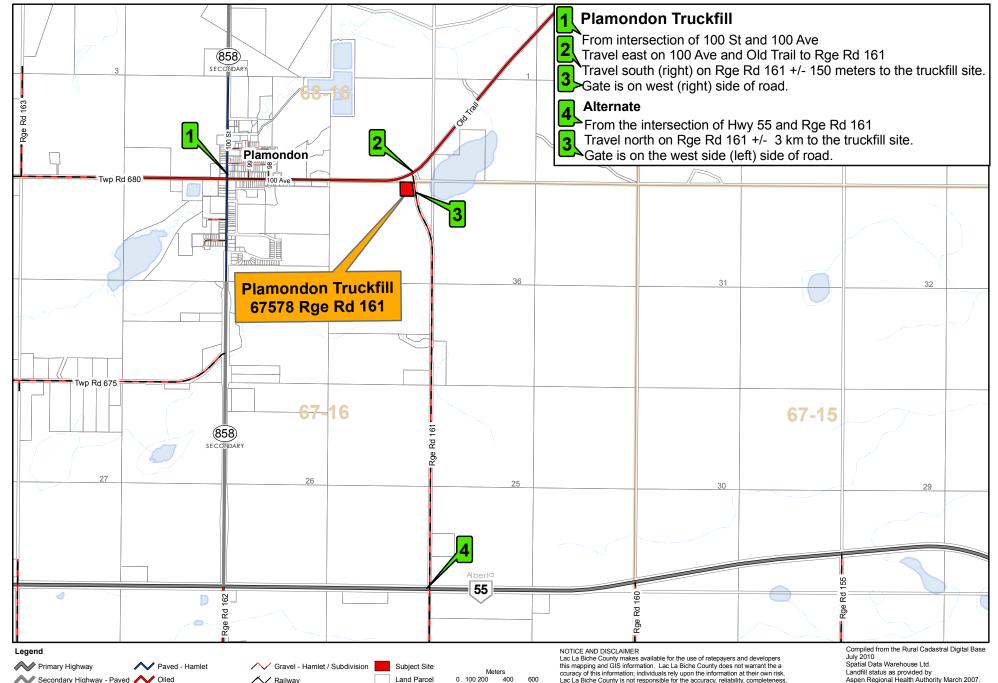

## Plamondon Truckfill **Location and Directions**

Land Parcel

Township

/ Railway

Water Body

Water Course

0 100 200 400

Lac La Biche County is not responsible for the accuracy, reliability, completeness, relevancy or timeliness of this information and users should confirm all information