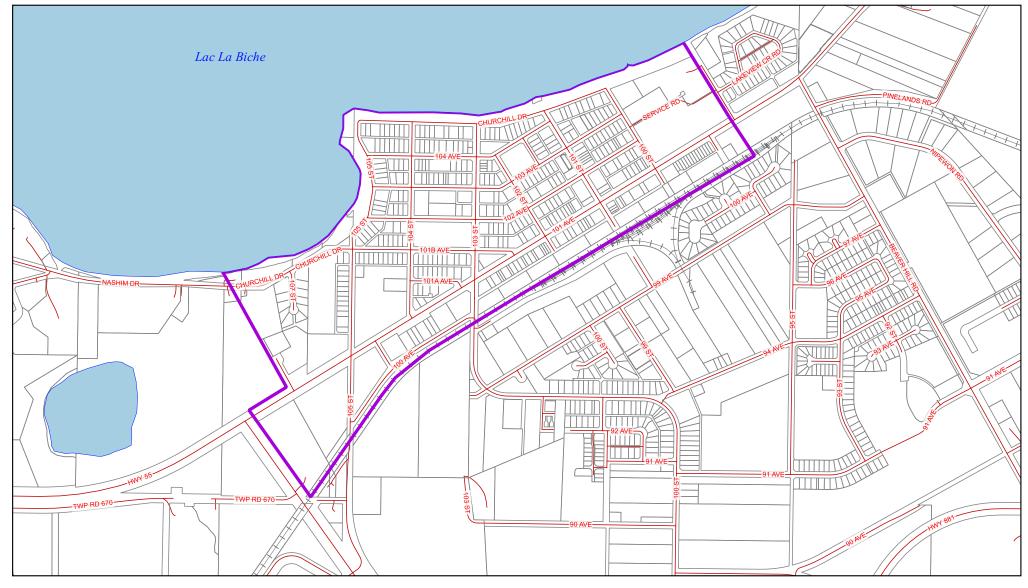

## Snow Pickup Lac La Biche North Zone 2

Projection: UTM12 NAD83

Map Produced: December 5, 2023

Lac La Biche County makes no representation or warranties regarding the information contained in this document, including, without limitation, whether said information is accurate or complete. Persons using this document do so solely at their own risk, and Lac La Biche County shall have no liability to such persons for any loss or damage whatsoever. This document shall not be copied or distributed to any person without the express written consent of Lac La Biche County.