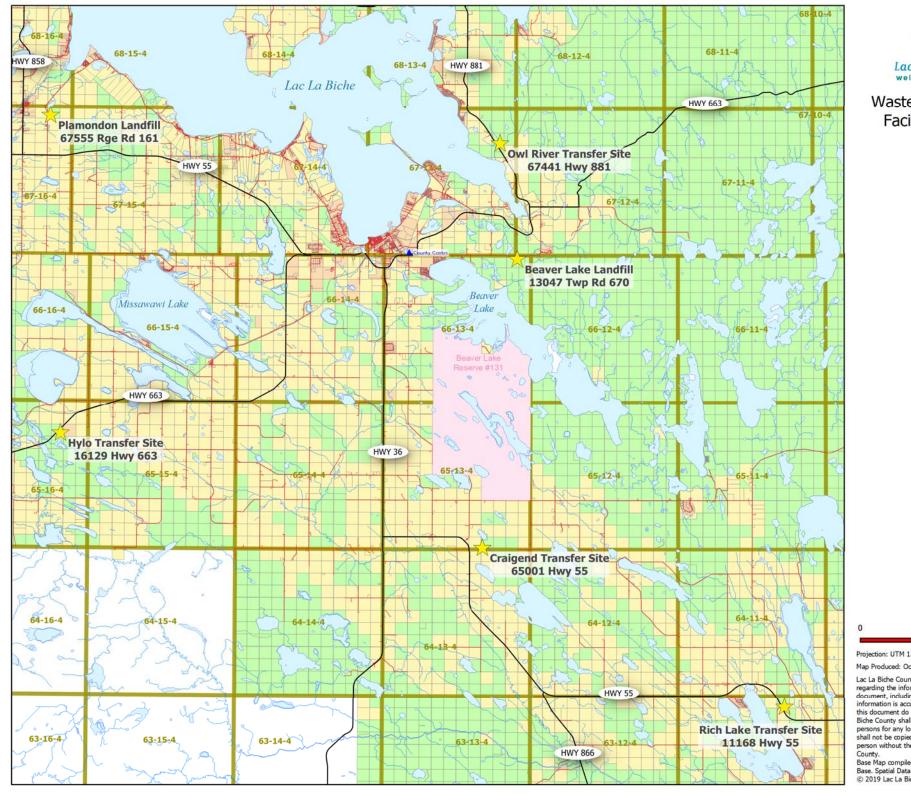

Lac La Biche County welcoming by nature. Waste and Recycling **Facility Locations** 

> 5 10 km

Projection: UTM 12 NAD83

Map Produced: October 15, 2019

Lac La Biche County makes no representation or warranties regarding the information contained in this document, including, without limitation, whether said information is accurate or complete. Persons using this document do so solely at their own risk, and Lac La Biche County shall have no liability to such persons for any loss or damage whatsoever. This document shall not be opied or distributed to any person without the express written consent of Lac La Biche