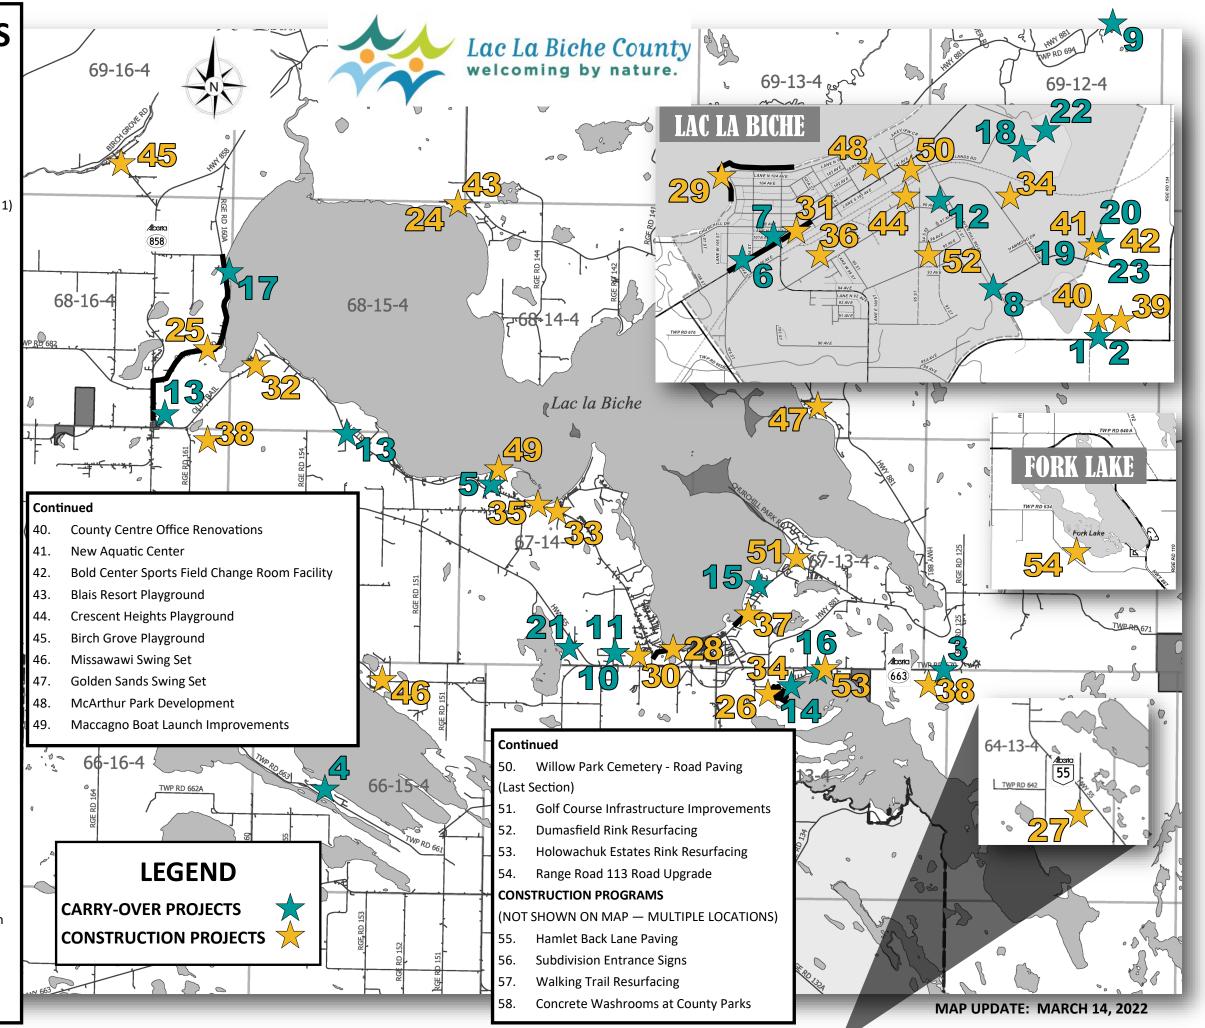

## **2022 CAPITAL PROJECTS**

## CARRY-OVER PROJECTS

- 1. HWY 881 / RR 135 Intersection & Crosswalk Lighting
- 2. County Centre Parking Lot Extension
- 3. Beaver Lake Landfill Compost Facility
- 4. Bridge Replacement Program BF 8807 Engineering
- 5. Bridge Replacement Program BF 85387 Engineering
- 6. 101 Ave Surface & Utility Rehab. 103 to 105 St (Phase 1)
- 7. Richard Devonian Park
- 8. Beaverhill & 91 Ave Intersection Improvement
- 9. Heart Lake First Nations Access Road Engineering
- 10. Sentinel Park Water & Sewer Engineering
- 11. Sentinel East Storm Pond
- 12. Dry Hydrants for Fire Services
- 13. Plamondon Waste Water Lift Station Upgrade
- 14. Beaver Lake Lift Station Generator & Pump
- 15. Sunset Bay Lift Station Generator
- 16. Holowachuk Municipal Reserve Beach Access & Stairs
- 17. Campsite Road Boat Launch
- 18. Community Garden Enhancement
- 19. Bold Center Lounge Renovations
- 20. Bold Center Sports Fields—Phase 3
- 21. Future Cemetery Development
- 22. Alex Hamilton Park Trail Paving
- 23. Bold Center Basketball / Tennis Court

## CONSTRUCTION PROJECTS

- 24. Blais Resort Base & Pave Engineering
- 25. Campsite Road Water & Sewer Engineering
- 26. Young's Beach Base & Pave
- 27. Bridge File 72382 Replacement
- 28. Tarrabain Drive Base & Pave
- 29. Lac La Biche Shoreline Erosion Protection
- 30. Airport Modernization
- 101 Ave Water & Sewer Rehabilitation & Revitalization
  Phase 2 103 St to 102 St

77

- 32. Bayview Beach Dry Hydrant/Cistern
- 33. McGrane Lift Station Generator
- 34. Lac La Biche & Beaver Lake RV Dump Upgrades
- 35. Culvert Replacement on Mission Road
- 36. Natural Gas Regulator Station Replacement
- Natural Gas Line Loop on Lakeland Drive (Alex Hamilton Park Road to Summit Heights)
- 38. Complete Pole Sheds at Beaver Lake & Plamondon Landfills
- 39. ASB Chemical Shed Construction