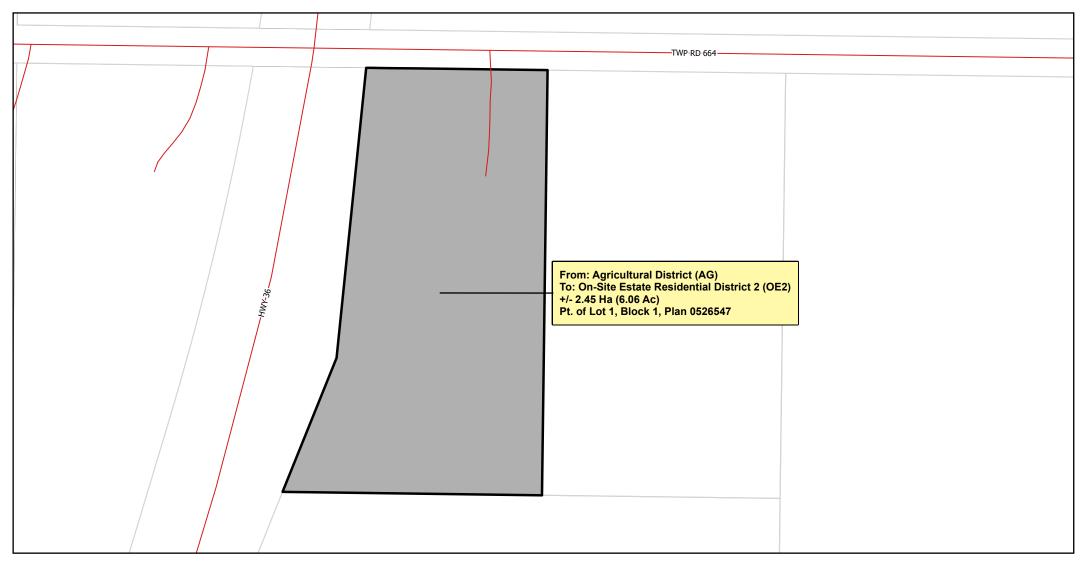

#### Bylaw 17-004 Amendments

- 1 That Bylaw 17-004, as amended, being the Land Use Bylaw is amended as follows:
  - (a) Schedule "A" is amended such that part of Lot 1, Block 1, Plan 0526547 containing 2.45 Ha (6.06 Ac) in size more or less, as shown on Schedule 'A' of this Bylaw is rezoned from Agricultural District (AG) to On-Site Estate Residential District 2 (OE2).

## Schedule 'A' Bylaw 24-015 Pt. of Lot 1, Block 1, Plan 0526547

Map Produced: March 14, 2024

Projection: UTM12 NAD83

Lac La Biche County makes no representation or warranties regarding the information contained in this document, including, without limitation, whether said information is accurate or complete. Persons using this document do so solely at their own risk, and Lac La Biche County shall have no liability to such persons for any loss or damage whatsoever. This document shall not be copied or distributed to any person without the express written consent of Lac La Biche County.