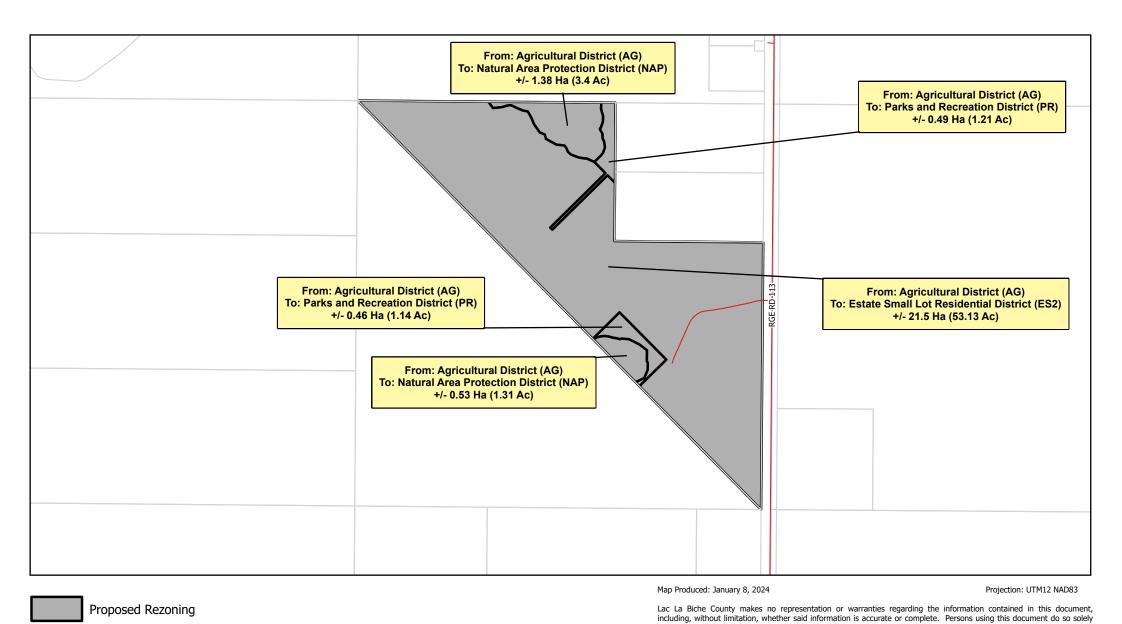

## Bylaw 17-004 Amendments

- 1 That Bylaw 17-004, as amended, being the Land Use Bylaw is amended as follows:
  - (a) Schedule "B" is amended such that a portion of NE-16-65-11-W4M containing 21.5 Ha (53.13 Ac) in size more or less, as shown on Schedule 'A' of this Bylaw is rezoned from Agricultural District (AG) to Estate Small Lot Residential 2 District (ES2).
  - (b) Schedule "B" is amended such that a portion of NE-16-65-11-W4M containing 0.49 Ha (1.21 Ac) in size more or less, as shown on Schedule 'A' of this Bylaw is rezoned from Agricultural District (AG) to Parks and Recreation District (PR).
  - (c) Schedule "B" is amended such that a portion of NE-16-65-11-W4M containing 1.38 Ha (3.40 Ac) in size more or less, as shown on Schedule 'A' of this Bylaw is rezoned from Agricultural District (AG) to Natural Area Protection District (NAP).
  - (d) Schedule "B" is amended such that a portion of NE-16-65-11-W4M containing 0.46 Ha (1.14 Ac) in size more or less, as shown on Schedule 'A' of this Bylaw is rezoned from Agricultural District (AG) to Parks and Recreation District (PR).
  - (e) Schedule "B" is amended such that a portion of NE-16-65-11-W4M containing 0.53 Ha (1.31 Ac) in size more or less, as shown on Schedule 'A' of this Bylaw is rezoned from Agricultural District (AG) to Natural Area Protection District (NAP).

# Schedule 'A' Bylaw 24-003 NE 16-65-11-W4M

at their own risk, and Lac La Biche County shall have no liability to such persons for any loss or damage whatsoever. This document shall not be copied or distributed to any person without the express written consent of Lac La Biche County.