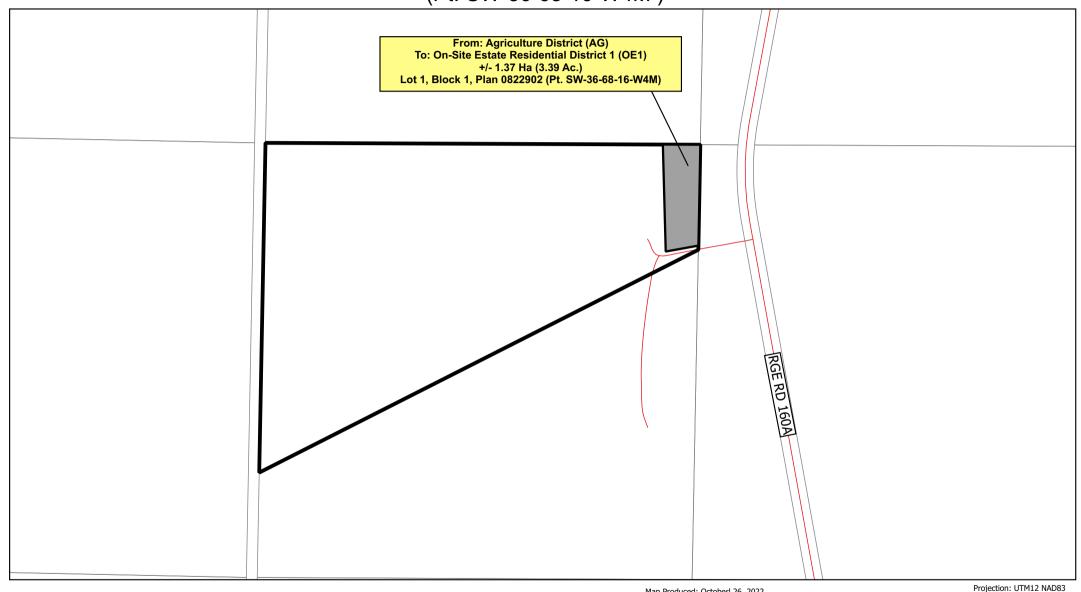

# Bylaw 17-004 Amendments

- 1 That Bylaw 17-004, as amended, being the Land Use Bylaw is amended as follows:
  - (a) Schedule "A" is amended such that part of Lot 1, Block 1, Plan 0822902 (Pt. SW-36-68-16-W4M) containing 1.37 Ha (3.39 Ac) in size more or less, as shown on Schedule 'A' of this Bylaw is rezoned from Agricultural District (AG) to On-Site Estate Residential District 1 (OE1).

# Schedule 'A' Bylaw 22-036 Part of Lot 1, Block 1, Plan 0822902 (Pt. SW-36-68-16-W4M)

Map Produced: Octoberl 26, 2022

Lac La Biche County makes no representation or warranties regarding the information contained in this document, including, without limitation, whether said information is accurate or complete. Persons using this document do so solely at their own risk, and Lac La Biche County shall have no liability to such persons for any loss or damage whatsoever. This document shall not be copied or distributed to any person without the express written consent of Lac La Biche County.