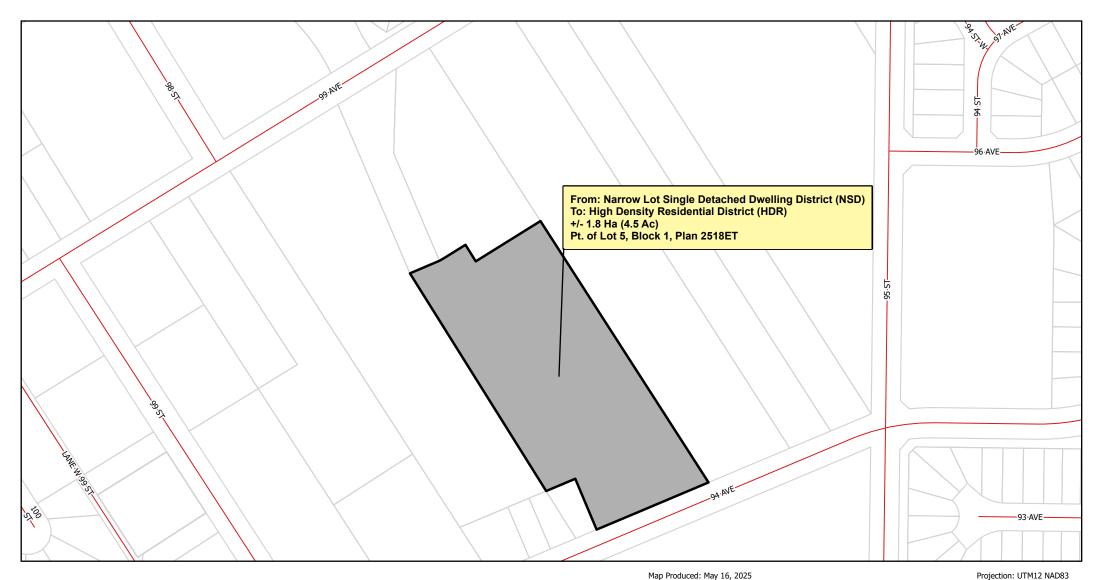

### Bylaw 17-004 Amendments

- 1 That Bylaw 17-004, as amended, being the Land Use Bylaw is amended as follows:
  - (a) Schedule "A" is amended such that part of Lot 5, Block 1, Plan 2518ET containing 1.8 Ha (4.5 Ac.) in size more or less, as shown on Schedule 'A' of this Bylaw is rezoned from Narrow Lot Single Detached Dwelling District (NSD) to High Density Residential District (HDR).

## Schedule 'A' Bylaw 25-011 Lot 5, Block 1, Plan 2518ET

Map Produced: May 16, 2025

Lac La Biche County makes no representation or warranties regarding the information contained in this document, including, without limitation, whether said information is accurate or complete. Persons using this document do so solely at their own risk, and Lac La Biche County shall have no liability to such persons for any loss or damage whatsoever. This document shall not be copied or distributed to any person without the express written consent of Lac La Biche County.