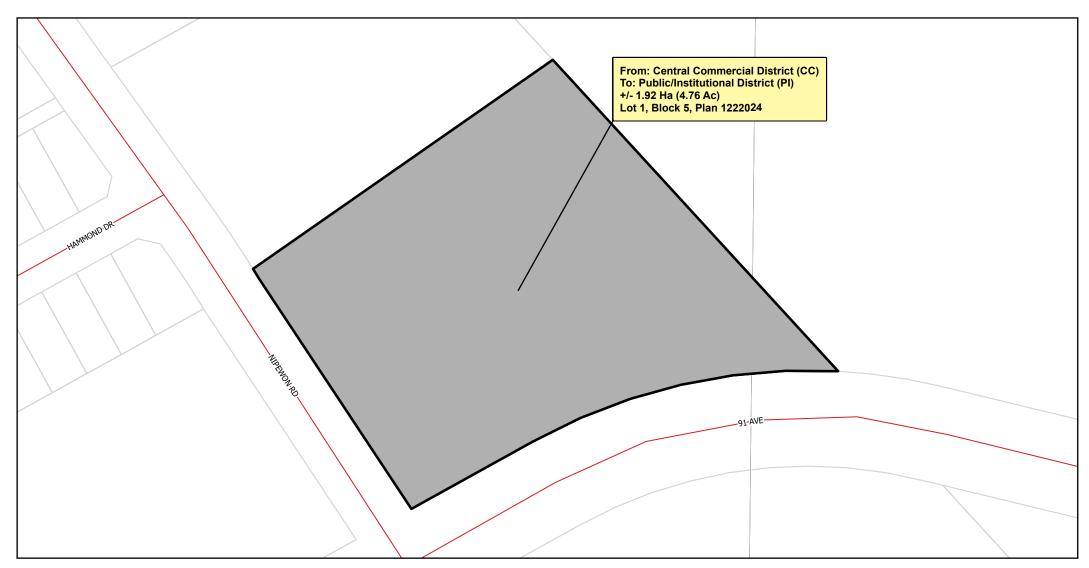

### **Bylaw 17-004 Amendments**

- 1 That Bylaw 17-004, as amended, being the Land Use Bylaw is amended as follows:
  - (a) Schedule "B" is amended such that all of Lot 1, Block 5, Plan 1222024 containing 1.92 Ha (4.76 Ac) in size more or less, as shown on Schedule 'A' of this Bylaw is rezoned from Central Commercial District (CC) to Public/Institutional District (PI).

# Schedule 'A' Bylaw 24-014 Lot 1, Block 5, Plan 1222024

Map Produced: February 28, 2024

Projection: UTM12 NAD83

Lac La Biche County makes no representation or warranties regarding the information contained in this document, including, without limitation, whether said information is accurate or complete. Persons using this document do so solely at their own risk, and Lac La Biche County shall have no liability to such persons for any loss or damage whatsoever. This document shall not be copied or distributed to any person without the express written consent of Lac La Biche County.