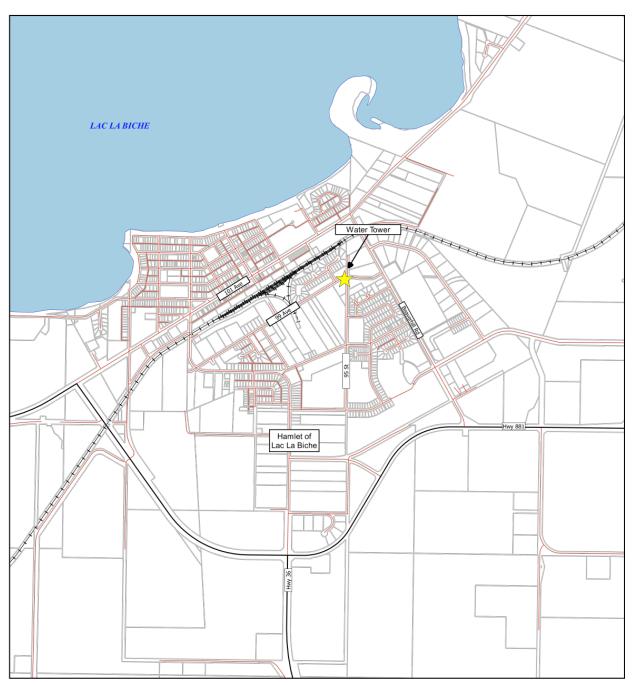

### **Dear Property Owners/Residents:**

Lac La Biche County, MARTUSHEV GROUP will soon begin work in Lac La Biche Hamlet. This project includes exterior and interior coating removal, tank base appurtenances removal and minor repairs on tank plate, foundation reinforcement and exterior coating system. A diagram of the work area is attached.

## General Location Water Tower