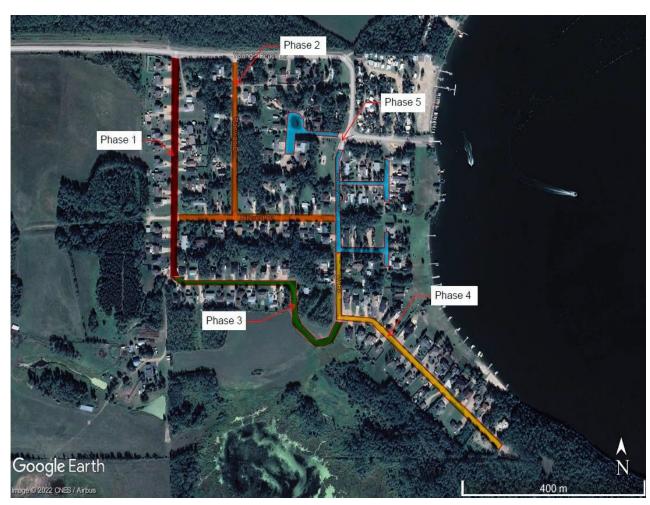

### **Dear Property Owners/Residents:**

As an approved Lac La Biche County construction project for 2022, Knelsen Sand & Gravel Ltd. have been contracted to provide paving, signage, line painting and landscaping. Construction will occur in stages on selected roadways in the Young's Beach community of Beaver Lake Subdivision. Attached is a detailed map of the construction phasing plan and work zone area.

# Construction Phasing Plan – Young's Beach GBC, ACP and Other Work