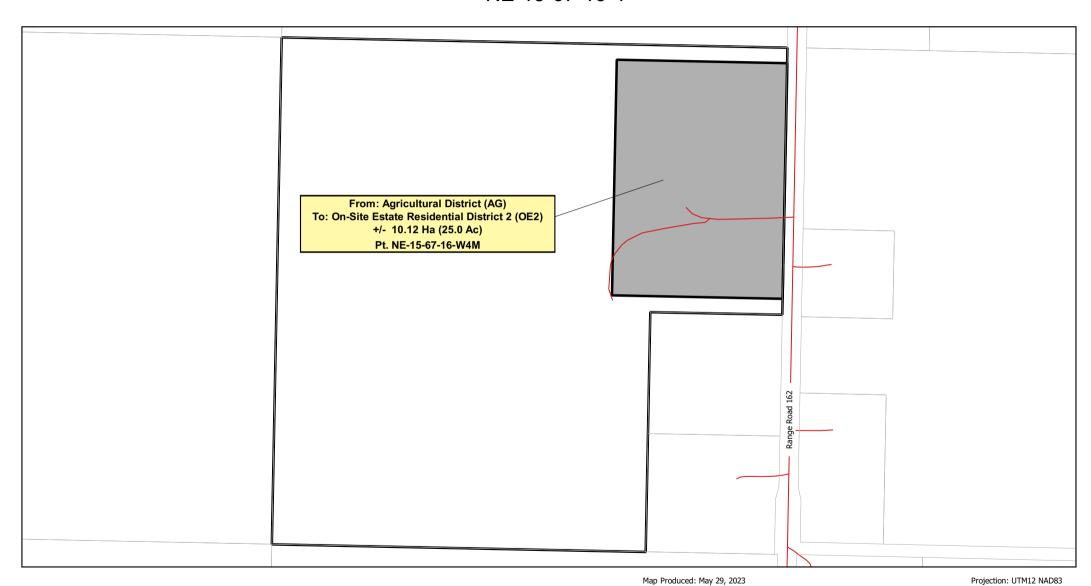

### Bylaw 17-004 Amendments

- 1 That Bylaw 17-004, as amended, being the Land Use Bylaw is amended as follows:
  - (a) Schedule "A" is amended such that part of NE-15-67-16-W4M containing 10.12 Ha (25.0 Ac) in size more or less, as shown on Schedule 'A' of this Bylaw is rezoned from Agricultural District (AG) to On-Site Estate Residential District 2 (OE2).

# Bylaw 23-021

Schedule 'A' NE-15-67-16-4

Proposed Rezoning

Lac La Biche County makes no representation or warranties regarding the information contained in this document, including, without limitation, whether said information is accurate or complete. Persons using this document do so solely at their own risk, and Lac La Biche County shall have no liability to such persons for any loss or damage whatsoever. This document shall not be copied or distributed to any person without the express written consent of Lac La Biche County.