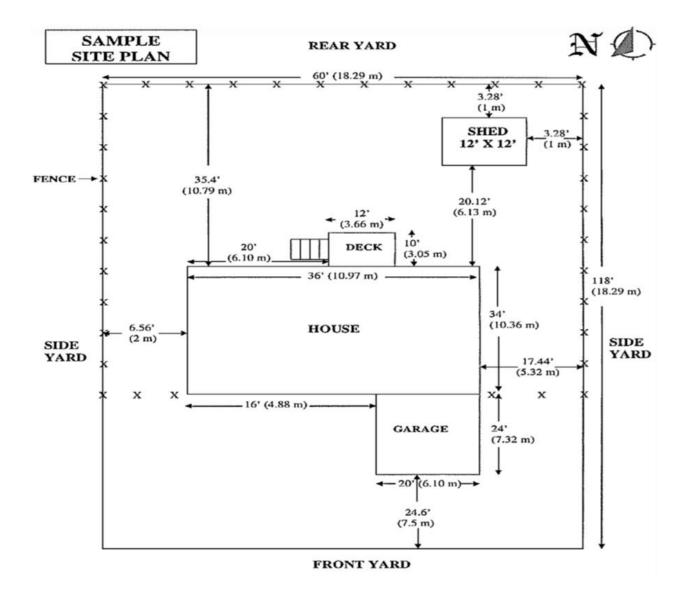

### SITE PLAN TEMPLATE

Please indicate the following information as outlined on the sketch (see Figure 3).

### **DEVELOPMENT APPLICATION SITE PLAN (Please use blank page or include additional attachments)**

- Location of **EXISTING** buildings (on property BEFORE proposed development).
- Location of PROPOSED buildings.
- Front, Rear and Side Yard setbacks from property lines in meters and/or feet.
- Location of any water bodies on subject property.
- Location of driveway.
- All developed and undeveloped road allowances.
- Indicate the North direction.
- Location of all right-of-way and easements within or abutting the subject property.
- Existing and proposed accesses on property.

PLEASE INCLUDE SITE PLAN DRAWING (SPACE ON FOLLOWING PAGE).
SEE PAGE 1 FOR FURTHER INFORMATION.

Figure 3: Site Plan Template

|                  |       | SITE DI AN     | SITE PLAN         |           |  |
|------------------|-------|----------------|-------------------|-----------|--|
| ate:             |       | SHE PLAN       |                   |           |  |
|                  |       | and/or Part of | 1/ Soc Two        | Pgo W/4N/ |  |
| gai. LOtbiock    | PIdII | and/or Part or | TWP               | ngevv4ivi |  |
| me of Applicant: |       | File Number:   | Scale:            |           |  |
|                  |       |                |                   |           |  |
|                  |       | NORTH          |                   |           |  |
|                  |       |                |                   |           |  |
|                  |       |                |                   |           |  |
|                  |       |                |                   |           |  |
|                  |       |                |                   |           |  |
|                  |       |                |                   |           |  |
|                  |       |                |                   |           |  |
|                  |       |                |                   |           |  |
|                  |       |                |                   |           |  |
|                  |       |                |                   |           |  |
|                  |       |                |                   |           |  |
|                  |       |                |                   |           |  |
|                  |       |                |                   |           |  |
|                  |       |                |                   |           |  |
|                  |       |                |                   |           |  |
|                  |       |                |                   |           |  |
|                  |       |                |                   |           |  |
|                  |       |                |                   |           |  |
|                  |       |                |                   |           |  |
|                  |       |                |                   |           |  |
|                  |       |                |                   |           |  |
|                  |       |                |                   |           |  |
|                  |       | SOUTH          |                   |           |  |
|                  |       |                | CANT'S SIGNATURE: |           |  |