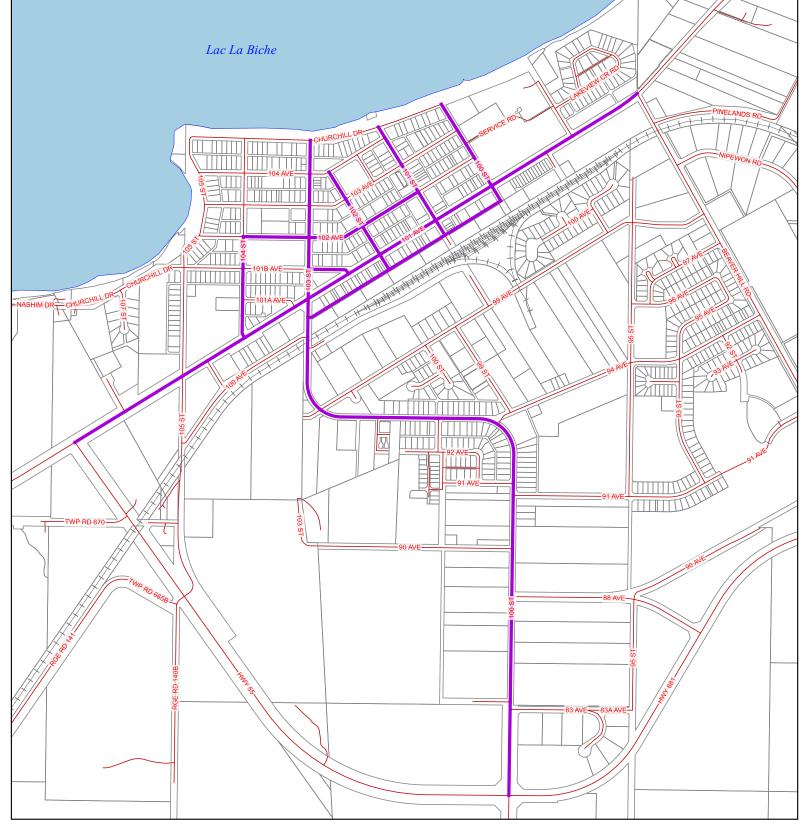

## Snow Pickup Business and Downtown Cores Zone 1 - Nighttime Pickup Streets

## Map Produced: December 5, 2023

Projection: UTM12 NAD83

Lac La Biche County makes no representation or warranties regarding the information contained in this document, including, without limitation, whether said information is accurate or complete. Persons using this document do so solely at their own risk, and Lac La Biche County shall have no liability to such persons for any loss or damage whatsoever. This document shall not be copied or distributed to any person without the express written consent of Lac La Biche County.

Base Map compiled from the Provincial Title Mapping Digital Base. Spatial Data Warehouse Ltd.,November 2022. © 2023 Lac La Biche County. All Rights Reserved.