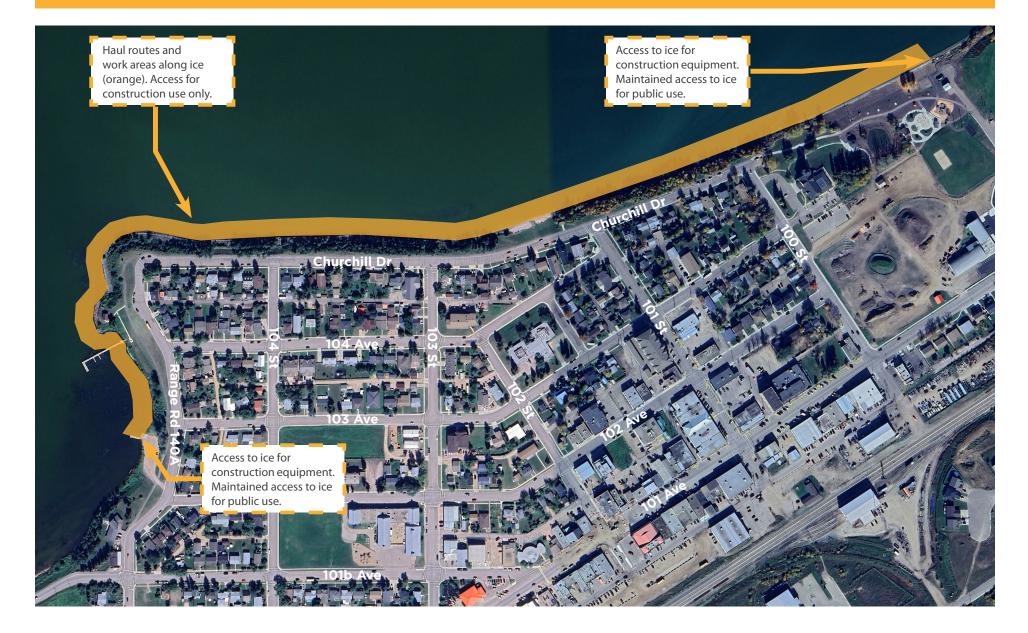

## **Dear Property Owners/Residents:**

Lac La Biche County, V3 Companies of Canada and Martushev Logging Ltd. will soon begin work in Lac La Biche Hamlet. This project includes the removal of the aged sheet pile wall that runs intermittently along the Lac La Biche Lake shoreline between 103 Avenue and 101 Street area. Rip rap (rocks) will be placed in areas where the sheet pile wall is removed to provide the shoreline with resistance to erosion and increase the natural feeling of the shoreline. The project team will complete their work from the lake ice and access the lake from the Churchill Drive and 99 Street boat launch access points. A diagram of the work area is attached.

## SHORELINE EROSION PROTECTION – LAC LA BICHE PROJECT LIMITS