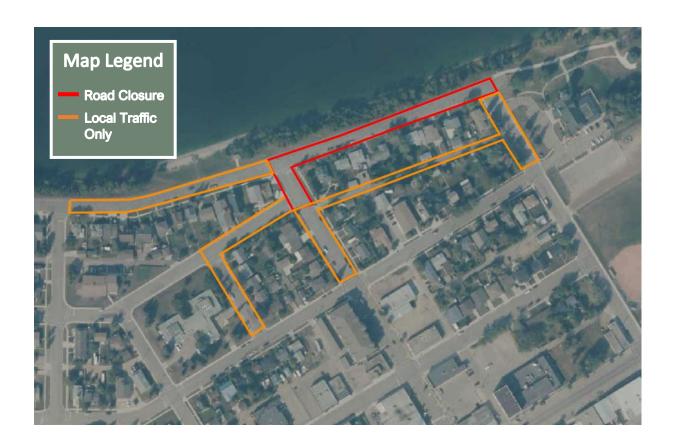

## **Dear Property Owners/Residents:**

Lac La Biche County, Canadian Consulting Engineers and Kelsey Pipelines Ltd. are well underway with the project and road surface work for the 2<sup>nd</sup> lift of asphalt concrete pavement (ACP), along 101A Street and 104 Avenue, is complete. The next stage will commence shortly with a shift in detour and local only traffic signage. An updated map of the work area is attached for reference.

## Impact to Residents and Local Traffic:

- Local traffic will be impacted, signage and barricades will be in place for the project duration.
- Temporary road interruption and/or closure.
- Regular haul truck movement throughout the hamlet.
- Waste & Recycling collection locations may be affected.
- Temporary water service connections have been arranged with the tenant/homeowner.