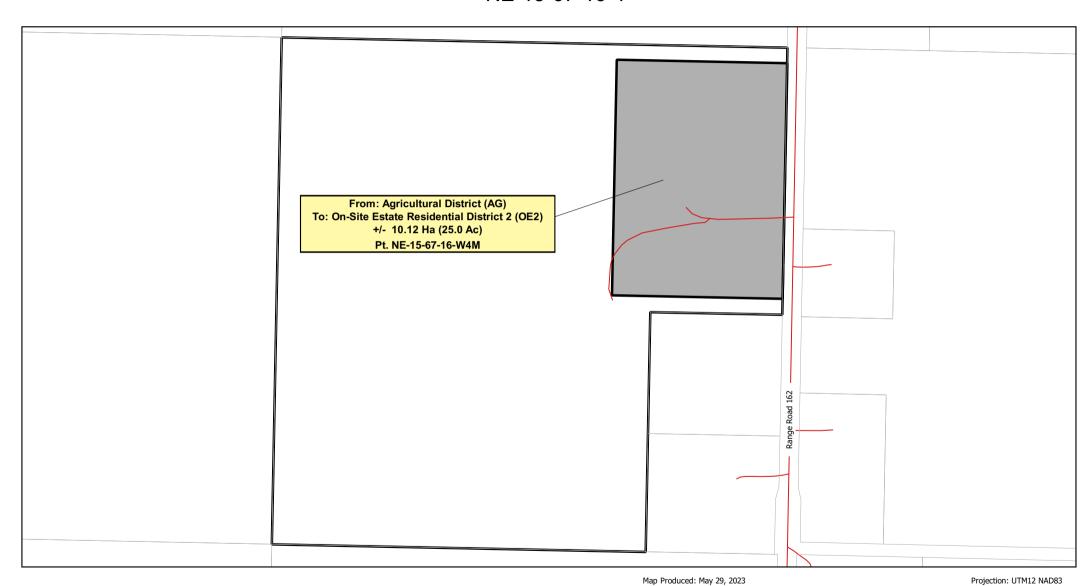

### Bylaw 17-004 Amendments

- 1 That Bylaw 17-004, as amended, being the Land Use Bylaw is amended as follows:
  - (a) Schedule "A" is amended such that part of NE-15-67-16-W4M containing 10.12 Ha (25.0 Ac) in size more or less, as shown on Schedule 'A' of this Bylaw is rezoned from Agricultural District (AG) to On-Site Estate Residential District 2 (OE2).

## Bylaw 23-021

Schedule 'A' NE-15-67-16-4

Proposed Rezoning

Lac La Biche County makes no representation or warranties regarding the information contained in this document, including, without limitation, whether said information is accurate or complete. Persons using this document do so solely at their own risk, and Lac La Biche County shall have no liability to such persons for any loss or damage whatsoever. This document shall not be copied or distributed to any person without the express written consent of Lac La Biche County.