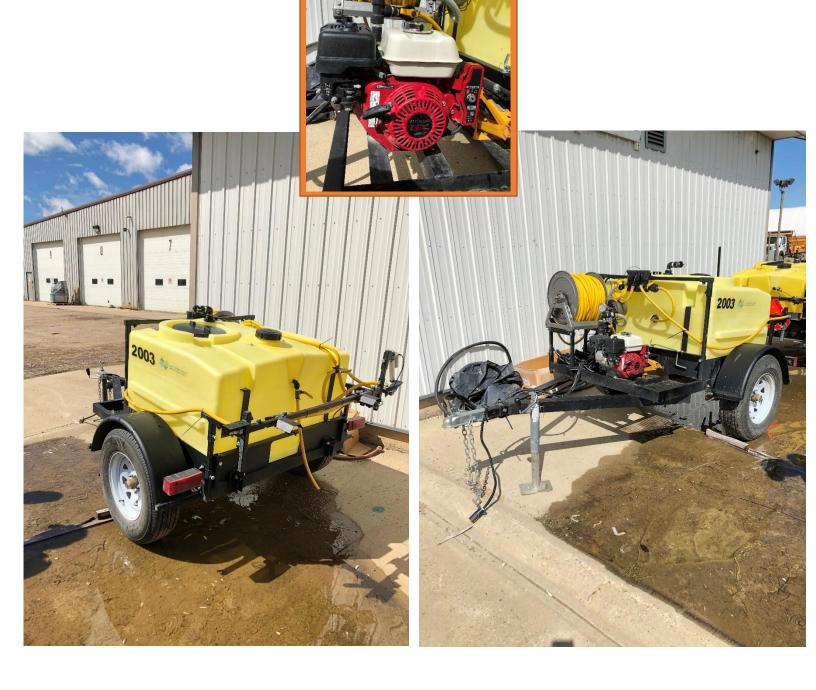

|  |
|        |                                                       | >7 days \$10 per week       |  |
|        |                                                       | Damage deposit: \$100.00    |  |
|        |                                                       | No charge for first 7 days  |  |
|        | Squirrel Traps                                        | >7 days \$10 per week       |  |
|        |                                                       | Damage deposit: \$100.00    |  |

#### **Livestock Scale**

Unit #2005



## Brush Cutter #2006



# Schulte Rock Picker Unit #2007



# Schulte Rock Windrower (Rake) Unit #2008



### Valmar Air Seeder Unit #294

Pin Hitch









#### Wilmer Fertilizer/Ash Applicator

Unit #2002



#### **Trailer Sprayer**

2" Ball Hitch



#### Post Pounders – P.T.O Driven

2 Units Available
Unit #299, 295
Pin Hitch

NWheatheart





#### **Post Pounder - Gas Powered**

Pin Hitch - Unit #2009



#### **STIHL Tree Fogger**

#### 1 Available



### **Right/Left Hand Squeeze Chute**

Unit #645 2" Ball Hitch



#### **Loading Chute**

#### (Includes 14 Corral Panels)

Pin Hitch



#### **Corral Panels**

3 Available 24 Panel Trailer

1 Available 12 Panel Trailer

Unit #281,282,283,301

Pin Hitch



#### **Flex Harrows**

Pin Hitch Unit #293





# Riteway Land Roller (20ft, 7600 lbs, 42 Inch Drum)

1 Available



#### **Fence Stapler**



# Bloodless Castrator Kit Castrator Bands



#### **Grasshopper Bait Spreader**







#### **Live Animal Traps**

Please rinse/wash thoroughly before returning.





#### **Squirrel Traps**