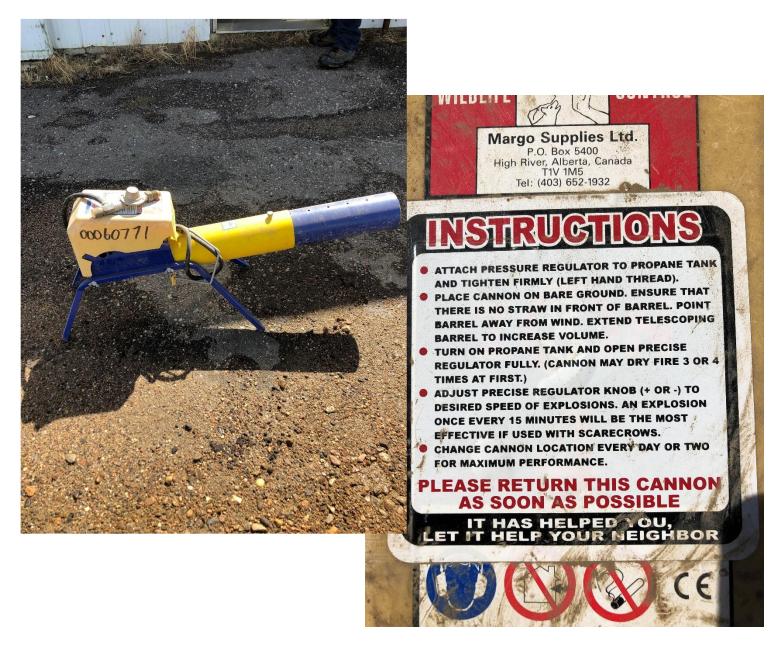

#### **Sound Cannon**

Permit required.

Please email agriculture@laclabichecounty.com

Or call 780-623-6366 for more information.