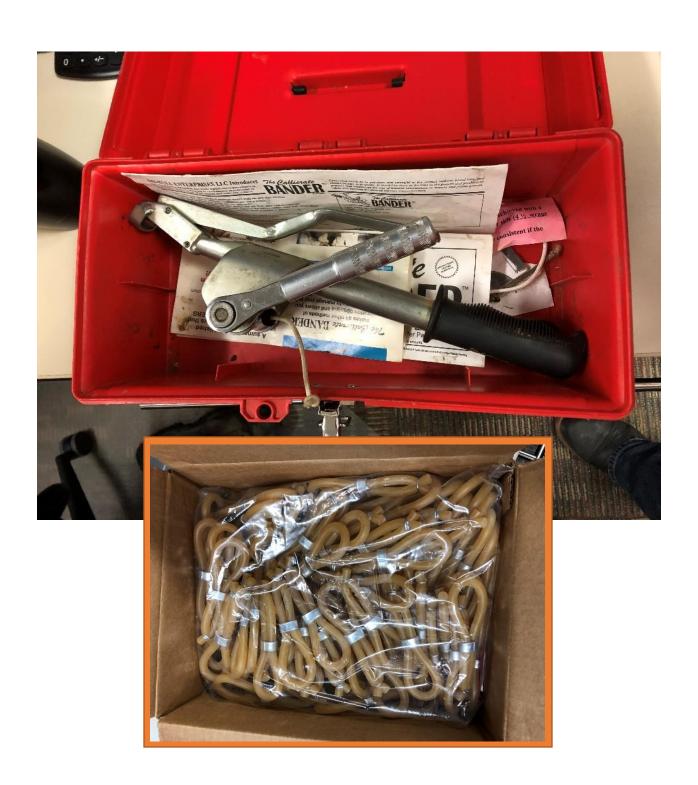

### Valmar Air Seeder Unit #294

Pin Hitch









#### Wilmer Fertilizer/Ash Applicator

Unit #2002



#### **Trailer Sprayer**

2" Ball Hitch



#### Post Pounders – P.T.O Driven

2 Units Available
Unit #299, 295
Pin Hitch

NWheatheart





#### **Post Pounder - Gas Powered**

Pin Hitch - Unit #2009



#### **STIHL Tree Fogger**

#### 1 Available



### **Right/Left Hand Squeeze Chute**

Unit #645 2" Ball Hitch



#### **Loading Chute**

#### (Includes 14 Corral Panels)

Pin Hitch



#### **Corral Panels**

3 Available 24 Panel Trailer

1 Available 12 Panel Trailer

Unit #281,282,283,301

Pin Hitch



#### **Flex Harrows**

Pin Hitch Unit #293





# Riteway Land Roller (20ft, 7600 lbs, 42 Inch Drum)

1 Available



#### **Fence Stapler**



# Bloodless Castrator Kit Castrator Bands



#### **Grasshopper Bait Spreader**







#### **Live Animal Traps**

Please rinse/wash thoroughly before returning.





#### **Squirrel Traps**

Please rinse/wash thoroughly before returning.



#### **Gallagher CCIA Tag Reader**

#### 1 Available





#### **Sound Cannon**

Permit required.

Please email agriculture@laclabichecounty.com

Or call 780-623-6366 for more information.



#### Feed Probe

#### 1 Available

#### Please Note:

The Lac La Biche County Agricultural Services department does not provide sample analysis and does not ship samples for producers.