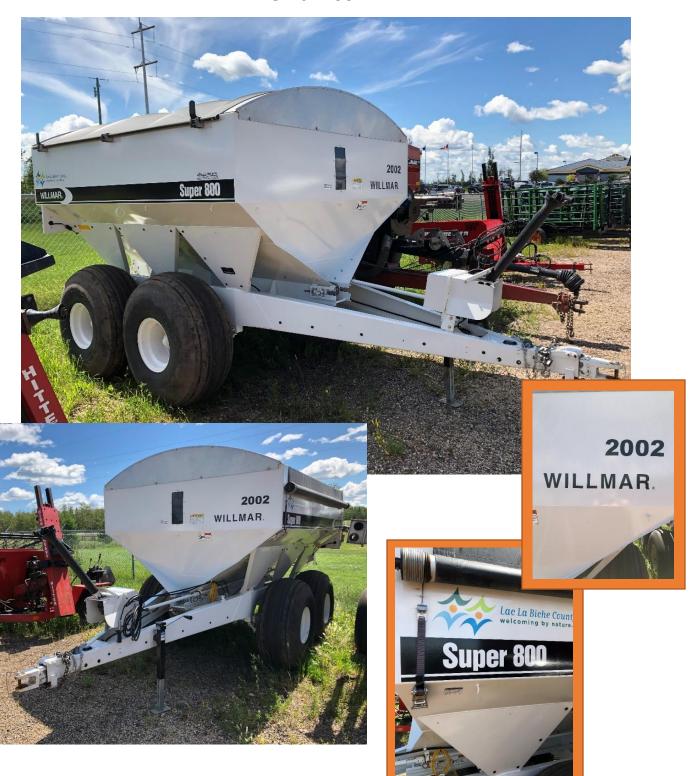

| No charge for first 7 days  |  |
|        |                                                       | >7 days \$10 per week       |  |
|        |                                                       | Damage deposit: \$100.00    |  |
|        |                                                       | No charge for first 7 days  |  |
|        | Squirrel Traps                                        | >7 days \$10 per week       |  |
|        |                                                       | Damage deposit: \$100.00    |  |

#### **Livestock Scale**

Unit #2005



## Brush Cutter #2006



# Schulte Rock Picker Unit #2007



# Schulte Rock Windrower (Rake) Unit #2008



### Valmar Air Seeder Unit #294

Pin Hitch









#### Wilmer Fertilizer/Ash Applicator

Unit #2002



#### **Trailer Sprayer**

2" Ball Hitch



#### Post Pounders – P.T.O Driven

2 Units Available
Unit #299, 295
Pin Hitch

NWheatheart





#### **Post Pounder - Gas Powered**

Pin Hitch - Unit #2009



#### **STIHL Tree Fogger**

#### 1 Available



### **Right/Left Hand Squeeze Chute**

Unit #645 2" Ball Hitch



#### **Loading Chute**

#### (Includes 14 Corral Panels)

Pin Hitch



#### **Corral Panels**

3 Available 24 Panel Trailer

1 Available 12 Panel Trailer

Unit #281,282,283,301

Pin Hitch



#### **Flex Harrows**

Pin Hitch Unit #293





# Riteway Land Roller (20ft, 7600 lbs, 42 Inch Drum)

1 Available



#### **Fence Stapler**



# Bloodless Castrator Kit Castrator Bands



#### **Grasshopper Bait Spreader**







#### **Live Animal Traps**

Please rinse/wash thoroughly befo