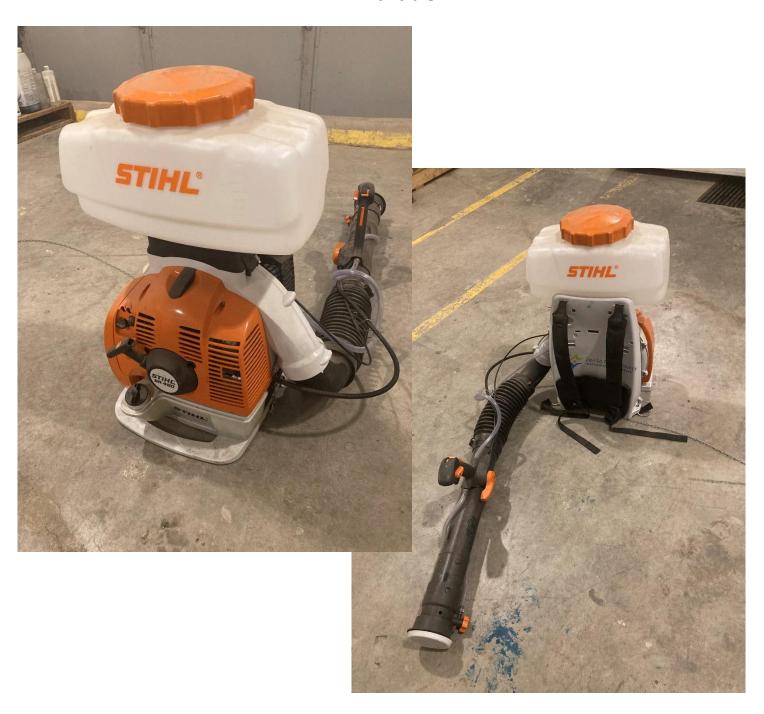

|                                                       | No charge for first 7 days  |  |
|        | Squirrel Traps                                        | >7 days \$10 per week       |  |
|        |                                                       | Damage deposit: \$100.00    |  |

#### **Livestock Scale**

Unit #2005



## Brush Cutter #2006



# Schulte Rock Picker Unit #2007



# Schulte Rock Windrower (Rake) Unit #2008



### Valmar Air Seeder Unit #294

Pin Hitch









#### Wilmer Fertilizer/Ash Applicator

Unit #2002



#### **Trailer Sprayer**

2" Ball Hitch



#### Post Pounders – P.T.O Driven

2 Units Available
Unit #299, 295
Pin Hitch

NWheatheart





#### **Post Pounder - Gas Powered**

Pin Hitch - Unit #2009



#### **STIHL Tree Fogger**

#### 1 Available



### **Right/Left Hand Squeeze Chute**

Unit #645 2" Ball Hitch



#### **Loading Chute**

#### (Includes 14 Corral Panels)

Pin Hitch



#### **Corral Panels**

3 Available 24 Panel Trailer

1 Available 12 Panel Trailer

Unit #281,282,283,301

Pin Hitch



#### **Flex Harrows**

Pin Hitch Unit #293





# Riteway Land Roller (20ft, 7600 lbs, 42 Inch Drum)

1 Available



#### **Fence Stapler**



# Bloodless Castrator Kit Castrator Bands



#### **Grasshopper Bait Spreader**







#### **Live Animal Traps**

Please rinse/wash thoroughly before returning.





#### **Squirrel Traps**

Please rinse/wash thoroughly before returning.



#### **Gallagher CCIA Tag Reader**

#### 1 Available





#### **Sound Cannon**

Permit required.

Please email agriculture@laclabichecounty.com

Or call 78