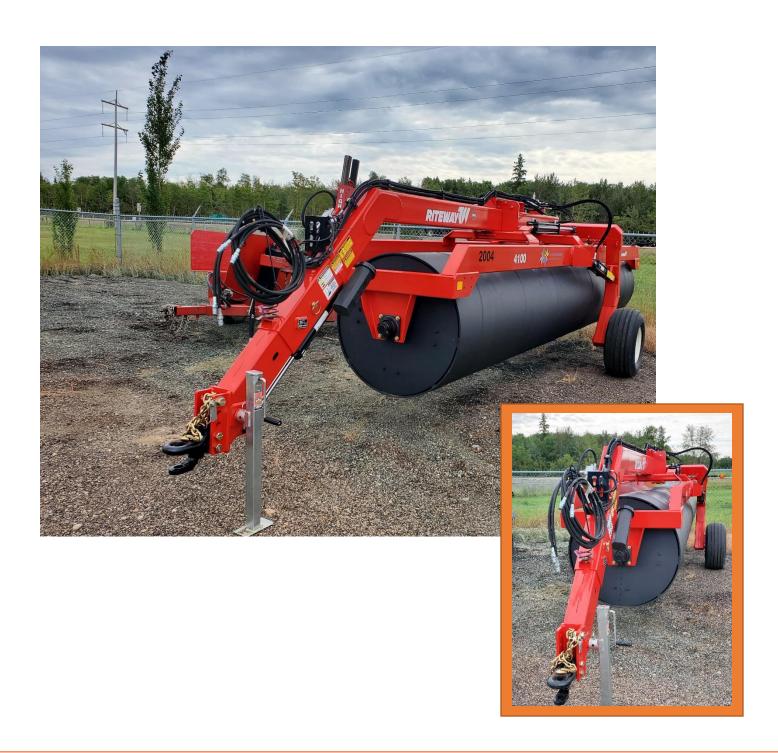

Rock Picker Unit #2007



# Schulte Rock Windrower (Rake) Unit #2008



### Valmar Air Seeder Unit #294

Pin Hitch









#### Wilmer Fertilizer/Ash Applicator

Unit #2002



#### **Trailer Sprayer**

2" Ball Hitch



#### Post Pounders – P.T.O Driven

2 Units Available
Unit #299, 295
Pin Hitch

NWheatheart





#### **Post Pounder - Gas Powered**

Pin Hitch - Unit #2009



#### **STIHL Tree Fogger**

#### 1 Available



### **Right/Left Hand Squeeze Chute**

Unit #645 2" Ball Hitch



#### **Loading Chute**

#### (Includes 14 Corral Panels)

Pin Hitch



#### **Corral Panels**

3 Available 24 Panel Trailer

1 Available 12 Panel Trailer

Unit #281,282,283,301

Pin Hitch



#### **Flex Harrows**

Pin Hitch Unit #293





# Riteway Land Roller (20ft, 7600 lbs, 42 Inch Drum)

1 Available



#### **Fence Stapler**



# Bloodless Castrator Kit Castrator Bands



#### **Grasshopper Bait Spreader**







#### **Live Animal Traps**

Please rinse/wash thoroughly before returning.





#### **Squirrel Traps**

Please rinse/wash thoroughly before returning.



#### **Gallagher CCIA Tag Reader**

#### 1 Available





#### **Sound Cannon**

Permit required.

Please email agriculture@laclabichecounty.com

Or call 780-623-6366 for more information.



#### Feed Probe

#### 1 Available

#### Please Note:

The Lac La Biche County Agricultural Services department does not provide sample analysis and does not ship samples for producers.