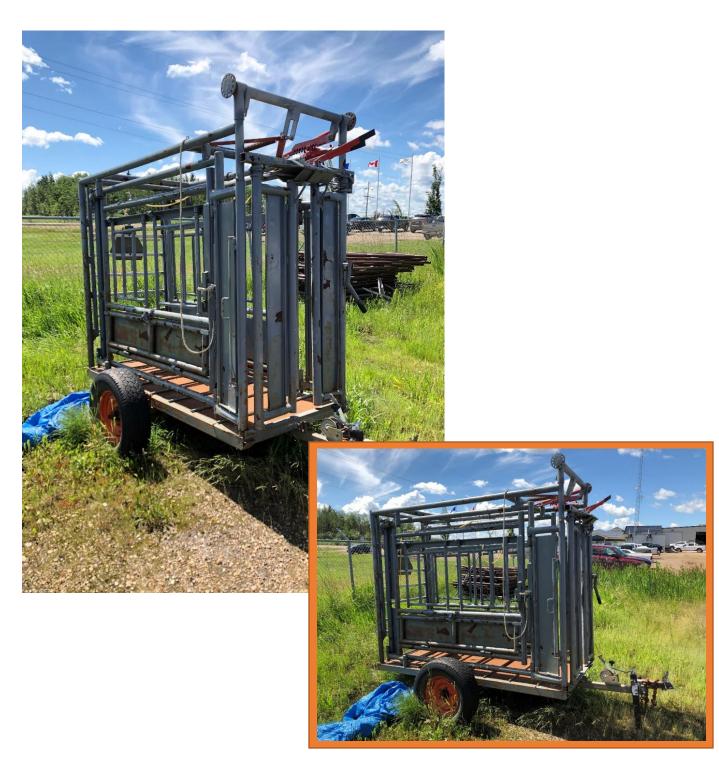

No charge for first 7 days  |  |
|        | Squirrel Traps                                        | >7 days \$10 per week       |  |
|        |                                                       | Damage deposit: \$100.00    |  |

#### **Livestock Scale**

Unit #2005



## Brush Cutter #2006



# Schulte Rock Picker Unit #2007



# Schulte Rock Windrower (Rake) Unit #2008



### Valmar Air Seeder Unit #294

Pin Hitch









#### Wilmer Fertilizer/Ash Applicator

Unit #2002



#### **Trailer Sprayer**

2" Ball Hitch



#### Post Pounders – P.T.O Driven

2 Units Available
Unit #299, 295
Pin Hitch

NWheatheart





#### **Post Pounder - Gas Powered**

Pin Hitch - Unit #2009



#### **STIHL Tree Fogger**

#### 1 Available



### **Right/Left Hand Squeeze Chute**

Unit #645 2" Ball Hitch



#### **Loading Chute**

#### (Includes 14 Corral Panels)

Pin Hitch



#### **Corral Panels**

3 Available 24 Panel Trailer

1 Available 12 Panel Trailer

Unit #281,282,283,301

Pin Hitch



#### **Flex Harrows**

Pin Hitch Unit #293





# Riteway Land Roller (20ft, 7600 lbs, 42 Inch Drum)

1 Available



#### **Fence Stapler**



# Bloodless Castrator Kit Castrator Bands



#### **Grasshopper Bait Spreader**







#### **Live Animal Traps**

Please rinse/wash thoroughly before returning.





#### **Squirrel Traps**

Please rinse/wash thoroughly before returning.



#### **Gallagher CCIA Tag Reader**

#### 1 Available





#### **Sound Cannon**

Permit required.

Please email agriculture@laclabichecounty.com

Or call 780-623-6366 for more information.



#### Feed Probe

#### 1 Availa