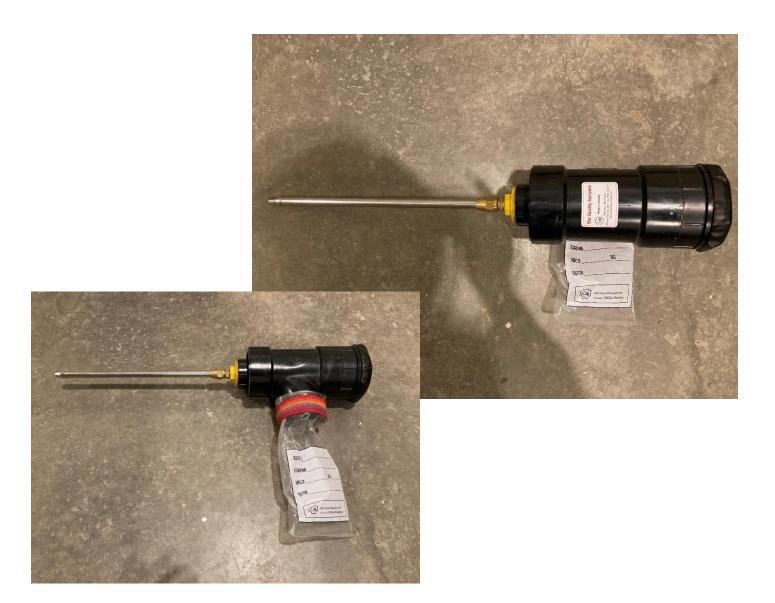

Unit #281,282,283,301

Pin Hitch



#### **Flex Harrows**

Pin Hitch Unit #293





# Riteway Land Roller (20ft, 7600 lbs, 42 Inch Drum)

1 Available



#### **Fence Stapler**



# Bloodless Castrator Kit Castrator Bands



#### **Grasshopper Bait Spreader**







#### **Live Animal Traps**

Please rinse/wash thoroughly before returning.





#### **Squirrel Traps**

Please rinse/wash thoroughly before returning.



#### **Gallagher CCIA Tag Reader**

#### 1 Available





#### **Sound Cannon**

Permit required.

Please email agriculture@laclabichecounty.com

Or call 780-623-6366 for more information.



#### Feed Probe

#### 1 Available

#### Please Note:

The Lac La Biche County Agricultural Services department does not provide sample analysis and does not ship samples for producers.