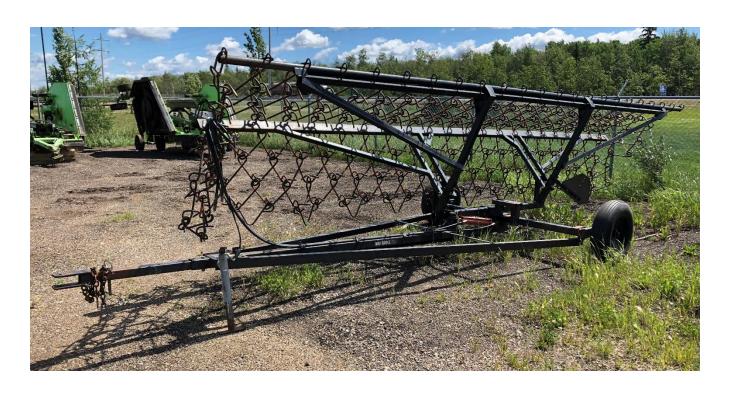

# **Livestock Scale**

Unit #2005



## Brush Cutter #2006



# Schulte Rock Picker Unit #2007



# Schulte Rock Windrower (Rake) Unit #2008



### Valmar Air Seeder Unit #294

Pin Hitch









#### Wilmer Fertilizer/Ash Applicator

Unit #2002



#### **Trailer Sprayer**

2" Ball Hitch



#### Post Pounders – P.T.O Driven

2 Units Available
Unit #299, 295
Pin Hitch

NWheatheart





#### **Post Pounder - Gas Powered**

Pin Hitch - Unit #2009



#### **STIHL Tree Fogger**

#### 1 Available



### **Right/Left Hand Squeeze Chute**

Unit #645 2" Ball Hitch



#### **Loading Chute**

#### (Includes 14 Corral Panels)

Pin Hitch



#### **Corral Panels**

3 Available 24 Panel Trailer

1 Available 12 Panel Trailer

Unit #281,282,283,301

Pin Hitch



#### **Flex Harrows**

Pin Hitch Unit #293





# Riteway Land Roller (20ft, 7600 lbs, 42 Inch Drum)

1 Available



#### **Fence Stapler**



# Bloodless Castrator Kit Castrator Bands



#### **Grasshopper Bait Spreader**







#### **Live Animal Traps**

Please rinse/wash thoroughly before returning.





#### **Squirrel Traps**

Please rinse/wash thoroughly before returning.



#### **Gallagher CCIA Tag Reader**

#### 1 Available





#### **Sound Cannon**

Permit required.

Please email agriculture@laclabichecounty.com

Or call 780-623-6366 for more information.



#### Feed Probe

#### 1 Available

#### Please Note:

The Lac La Biche County Agricultural Services department does not provide sample analysis and does not ship samples for producers.