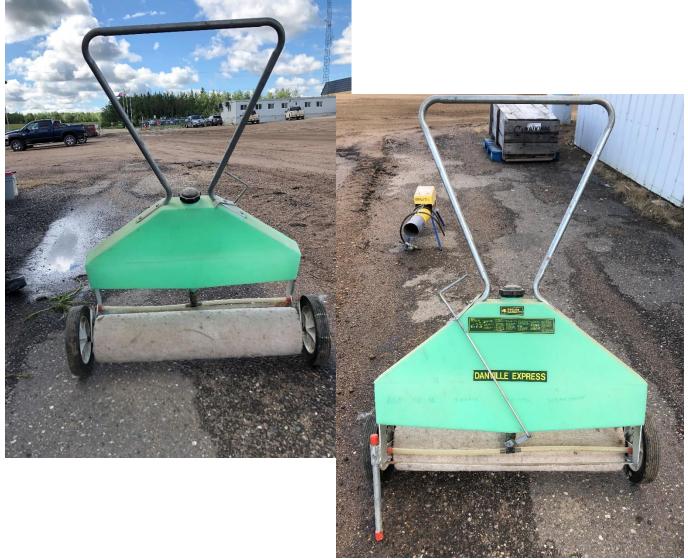

ch









#### Wilmer Fertilizer/Ash Applicator

Unit #2002



#### **Trailer Sprayer**

2" Ball Hitch



#### Post Pounders – P.T.O Driven

2 Units Available
Unit #299, 295
Pin Hitch

NWheatheart





#### **Post Pounder - Gas Powered**

Pin Hitch - Unit #2009



#### **STIHL Tree Fogger**

#### 1 Available



### **Right/Left Hand Squeeze Chute**

Unit #645 2" Ball Hitch



#### **Loading Chute**

#### (Includes 14 Corral Panels)

Pin Hitch



#### **Corral Panels**

3 Available 24 Panel Trailer

1 Available 12 Panel Trailer

Unit #281,282,283,301

Pin Hitch



#### **Flex Harrows**

Pin Hitch Unit #293





# Riteway Land Roller (20ft, 7600 lbs, 42 Inch Drum)

1 Available



#### **Fence Stapler**



# Bloodless Castrator Kit Castrator Bands



#### **Grasshopper Bait Spreader**







#### **Live Animal Traps**

Please rinse/wash thoroughly before returning.





#### **Squirrel Traps**

Please rinse/wash thoroughly before returning.



#### **Gallagher CCIA Tag Reader**

#### 1 Available





#### **Sound Cannon**

Permit required.

Please email agriculture@laclabichecounty.com

Or call 780-623-6366 for more information.



#### Feed Probe

#### 1 Available

#### Please Note:

The Lac La Biche County Agricultural Services department does not provide sample analysis and does not ship samples for producers.