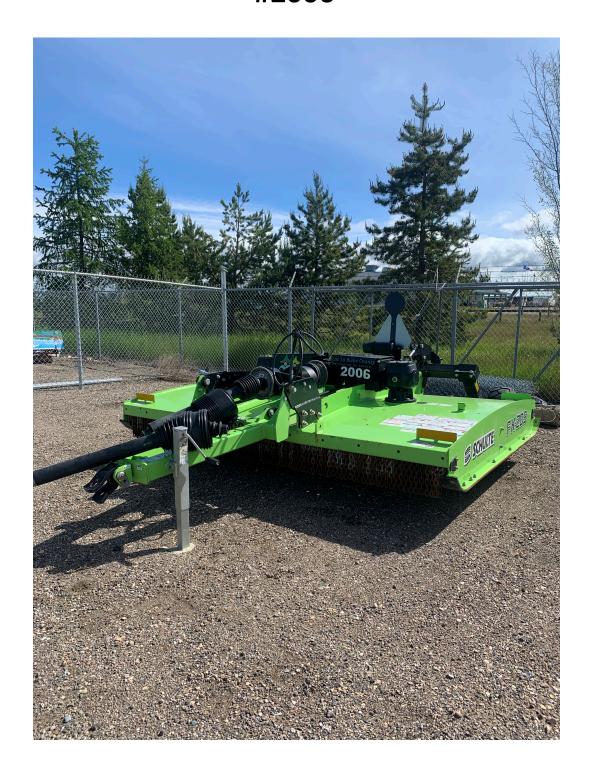

| >7 days \$5 per week        |  |
|        |                                                       | Damage deposit: \$100.00    |  |
|        |                                                       | No charge for first 7 days  |  |
|        |                                                       | >7 days \$10 per week       |  |
|        |                                                       | Damage deposit: \$100.00    |  |
|        |                                                       | No charge for first 7 days  |  |
|        | Squirrel Traps                                        | >7 days \$10 per week       |  |
|        |                                                       | Damage deposit: \$100.00    |  |

#### **Livestock Scale**

Unit #2005



## Brush Cutter #2006



# Schulte Rock Picker Unit #2007



# Schulte Rock Windrower (Rake) Unit #2008



### Valmar Air Seeder Unit #294

Pin Hitch









#### Wilmer Fertilizer/Ash Applicator

Unit #2002



#### **Trailer Sprayer**

2" Ball Hitch



#### Post Pounders – P.T.O Driven

2 Units Available
Unit #299, 295
Pin Hitch

NWheatheart





#### **Post Pounder - Gas Powered**

Pin Hitch - Unit #2009



#### **STIHL Tree Fogger**

#### 1 Available



### **Right/Left Hand Squeeze Chute**

Unit #645 2" Ball Hitch



#### **Loading Chute**

#### (Includes 14 Corral Panels)

Pin Hitch



#### **Corral Panels**

3 Available 24 Panel Trailer

1 Available 12 Panel Trailer

Unit #281,282,283,301

Pin Hitch



#### **Flex Harrows**

Pin Hitch Unit #293





# Riteway Land Roller (20ft, 7600 lbs, 42 Inch Drum)

1