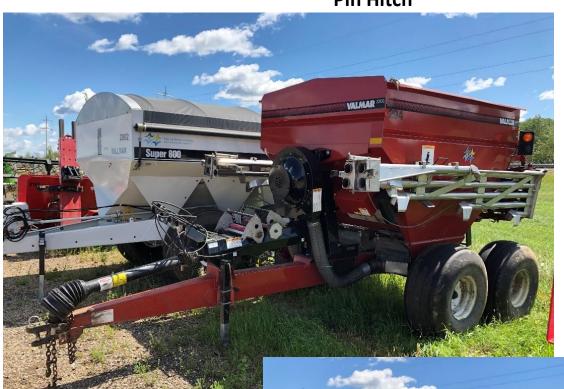

|  |
|        |                                                       | No charge for first 7 days  |  |
|        |                                                       | >7 days \$10 per week       |  |
|        |                                                       | Damage deposit: \$100.00    |  |
|        |                                                       | No charge for first 7 days  |  |
|        | Squirrel Traps                                        | >7 days \$10 per week       |  |
|        |                                                       | Damage deposit: \$100.00    |  |

#### **Livestock Scale**

Unit #2005



## Brush Cutter #2006



# Schulte Rock Picker Unit #2007



# Schulte Rock Windrower (Rake) Unit #2008



### Valmar Air Seeder Unit #294

Pin Hitch









#### Wilmer Fertilizer/Ash Applicator

Unit #2002



#### **Trailer Sprayer**

2" Ball Hitch



#### Post Pounders – P.T.O Driven

2 Units Available
Unit #299, 295
Pin Hitch

NWheatheart





#### **Post Pounder - Gas Powered**

Pin Hitch - Unit #2009



#### **STIHL Tree Fogger**

#### 1 Available



### **Right/Left Hand Squeeze Chute**

Unit #645 2" Ball Hitch



#### **Loading Chute**

#### (Includes 14 Corral Panels)

Pin Hitch



#### **Corral Panels**

3 Available 24 Panel Trailer

1 Available 12 Panel Trailer

Unit #281,282,283,301

Pin Hitch



#### **Flex Harrows**

Pin Hitch Unit #293





# Riteway Land Roller (20ft, 7600 lbs, 42 Inch Drum)

1 Available



#### **Fence Stapler**



# Bloodless Castrator Kit Castrator Bands



#### **Grasshopper Bait Spreader**







##