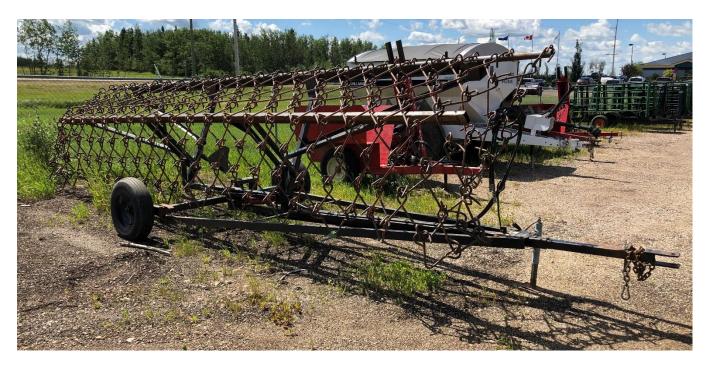

**Livestock Scale**

Unit #2005



## Brush Cutter #2006



# Schulte Rock Picker Unit #2007



# Schulte Rock Windrower (Rake) Unit #2008



### Valmar Air Seeder Unit #294

Pin Hitch









#### Wilmer Fertilizer/Ash Applicator

Unit #2002



#### **Trailer Sprayer**

2" Ball Hitch



#### Post Pounders – P.T.O Driven

2 Units Available
Unit #299, 295
Pin Hitch

NWheatheart





#### **Post Pounder - Gas Powered**

Pin Hitch - Unit #2009



#### **STIHL Tree Fogger**

#### 1 Available



### **Right/Left Hand Squeeze Chute**

Unit #645 2" Ball Hitch



#### **Loading Chute**

#### (Includes 14 Corral Panels)

Pin Hitch



#### **Corral Panels**

3 Available 24 Panel Trailer

1 Available 12 Panel Trailer

Unit #281,282,283,301

Pin Hitch



#### **Flex Harrows**

Pin Hitch Unit #293





# Riteway Land Roller (20ft, 7600 lbs, 42 Inch Drum)

1 Available



#### **Fence Stapler**



# Bloodless Castrator Kit Castrator Bands



#### **Grasshopper Bait Spreader**







#### **Live Animal Traps**

Please rinse/wash thoroughly before returning.





#### **Squirrel Traps**

Please rinse/wash thoroughly before returning.



#### **Gallagher CCIA Tag Reader**

#### 1 Available





#### **Sound Cannon**

Permit required.

Please email agriculture@laclabichecounty.com

Or call 780-623-6366 for more information.



#### Feed Probe

#### 1 Available

#### Please Note:

The Lac La Biche County Agricultural Services department does not provide sample analysis and does not ship samples for producers.