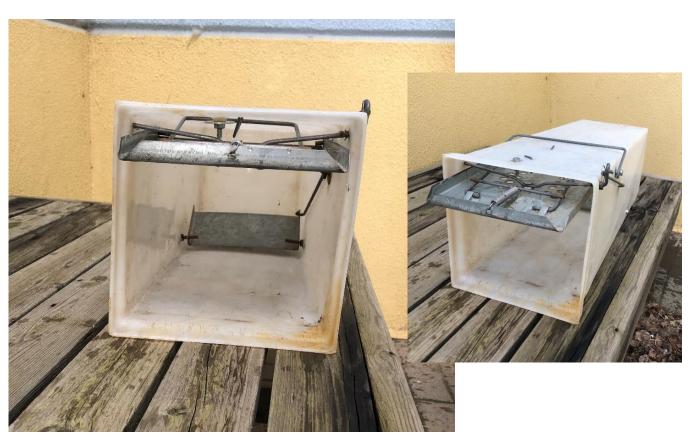

#### **Live Animal Traps**

Please rinse/wash thoroughly before returning.

#### **Squirrel Traps**

Please rinse/wash thoroughly before returning.