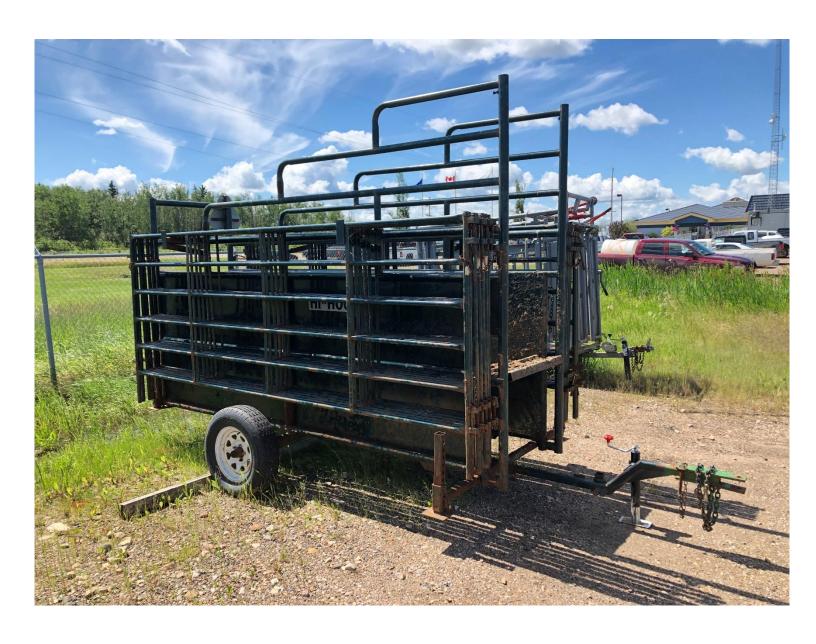

| >7 days \$10 per week       |  |
|        |                                                       | Damage deposit: \$100.00    |  |

#### **Livestock Scale**

Unit #2005



## Brush Cutter #2006



# Schulte Rock Picker Unit #2007



# Schulte Rock Windrower (Rake) Unit #2008



### Valmar Air Seeder Unit #294

Pin Hitch









#### Wilmer Fertilizer/Ash Applicator

Unit #2002



#### **Trailer Sprayer**

2" Ball Hitch



#### Post Pounders – P.T.O Driven

2 Units Available
Unit #299, 295
Pin Hitch

NWheatheart





#### **Post Pounder - Gas Powered**

Pin Hitch - Unit #2009



#### **STIHL Tree Fogger**

#### 1 Available



### **Right/Left Hand Squeeze Chute**

Unit #645 2" Ball Hitch



#### **Loading Chute**

#### (Includes 14 Corral Panels)

Pin Hitch



#### **Corral Panels**

3 Available 24 Panel Trailer

1 Available 12 Panel Trailer

Unit #281,282,283,301

Pin Hitch



#### **Flex Harrows**

Pin Hitch Unit #293





# Riteway Land Roller (20ft, 7600 lbs, 42 Inch Drum)

1 Available



#### **Fence Stapler**



# Bloodless Castrator Kit Castrator Bands



#### **Grasshopper Bait Spreader**







#### **Live Animal Traps**

Please rinse/wash thoroughly before returning.





#### **Squirrel Traps**

Please rinse/wash thoroughly before returning.



#### **Gallagher CCIA Tag Reader**

#### 1 Available





#### **Sound Cannon**

Permit required.

Please email agriculture@laclabichecounty.com

Or call 780-623-6366 for more information.



#### Feed Probe

#### 1 Available

#### Please Note:

The Lac La Biche County Agricultural Services d