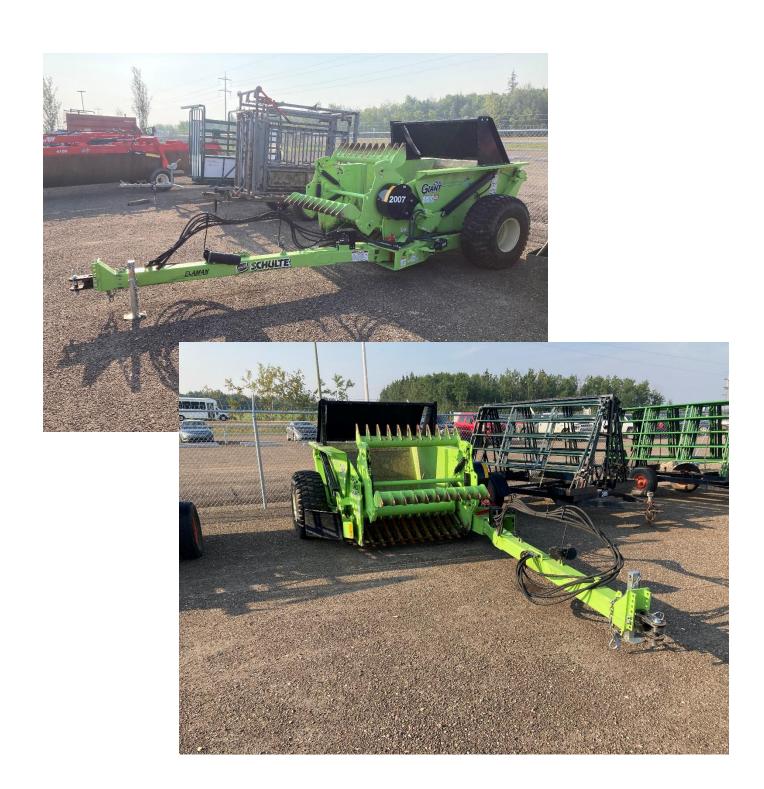

|        |                                                       | Damage deposit: \$100.00    |  |
|        |                                                       | No charge for first 7 days  |  |
|        |                                                       | >7 days \$10 per week       |  |
|        |                                                       | Damage deposit: \$100.00    |  |
|        |                                                       | No charge for first 7 days  |  |
|        | Squirrel Traps                                        | >7 days \$10 per week       |  |
|        |                                                       | Damage deposit: \$100.00    |  |

#### **Livestock Scale**

Unit #2005



## Brush Cutter #2006



# Schulte Rock Picker Unit #2007



# Schulte Rock Windrower (Rake) Unit #2008



### Valmar Air Seeder Unit #294

Pin Hitch









#### Wilmer Fertilizer/Ash Applicator

Unit #2002



#### **Trailer Sprayer**

2" Ball Hitch



#### Post Pounders – P.T.O Driven

2 Units Available
Unit #299, 295
Pin Hitch

NWheatheart





#### **Post Pounder - Gas Powered**

Pin Hitch - Unit #2009



#### **STIHL Tree Fogger**

#### 1 Available



### **Right/Left Hand Squeeze Chute**

Unit #645 2" Ball Hitch



#### **Loading Chute**

#### (Includes 14 Corral Panels)

Pin Hitch



#### **Corral Panels**

3 Available 24 Panel Trailer

1 Available 12 Panel Trailer

Unit #281,282,283,301

Pin Hitch



#### **Flex Harrows**

Pin Hitch Unit #293





# Riteway Land Roller (20ft, 7600 lbs, 42 Inch Drum)

1 Available



#### **Fence Stapler**