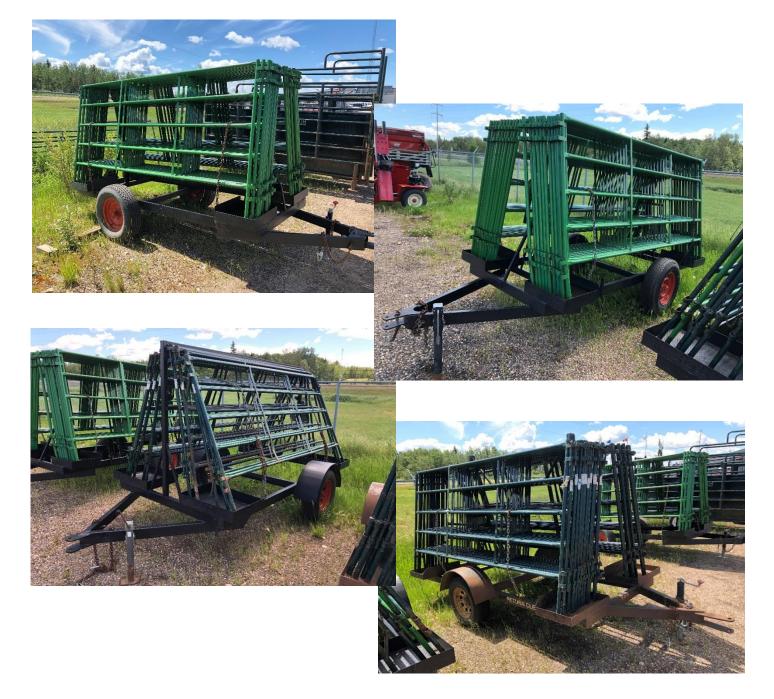

#### **Corral Panels**

3 Available 24 Panel Trailer

1 Available 12 Panel Trailer

Unit #281,282,283,301

Pin Hitch