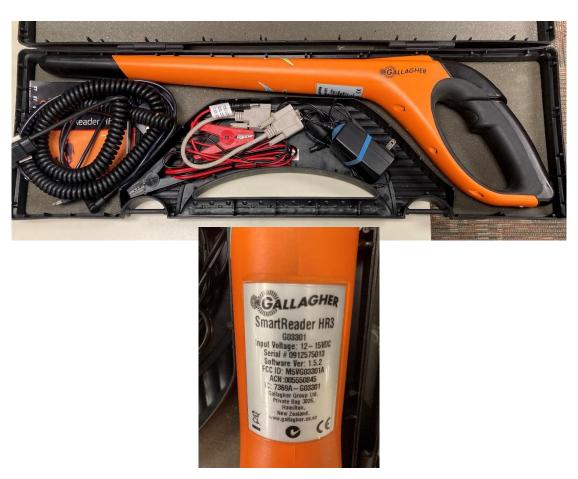

st Pounder - Gas Powered**

Pin Hitch - Unit #2009



#### **STIHL Tree Fogger**

#### 1 Available



### **Right/Left Hand Squeeze Chute**

Unit #645 2" Ball Hitch



#### **Loading Chute**

#### (Includes 14 Corral Panels)

Pin Hitch



#### **Corral Panels**

3 Available 24 Panel Trailer

1 Available 12 Panel Trailer

Unit #281,282,283,301

Pin Hitch



#### **Flex Harrows**

Pin Hitch Unit #293





# Riteway Land Roller (20ft, 7600 lbs, 42 Inch Drum)

1 Available



#### **Fence Stapler**



# Bloodless Castrator Kit Castrator Bands



#### **Grasshopper Bait Spreader**







#### **Live Animal Traps**

Please rinse/wash thoroughly before returning.





#### **Squirrel Traps**

Please rinse/wash thoroughly before returning.



#### **Gallagher CCIA Tag Reader**

#### 1 Available





#### **Sound Cannon**

Permit required.

Please email agriculture@laclabichecounty.com

Or call 780-623-6366 for more information.



#### Feed Probe

#### 1 Available

#### Please Note:

The Lac La Biche County Agricultural Services department does not provide sample analysis and does not ship samples for producers.