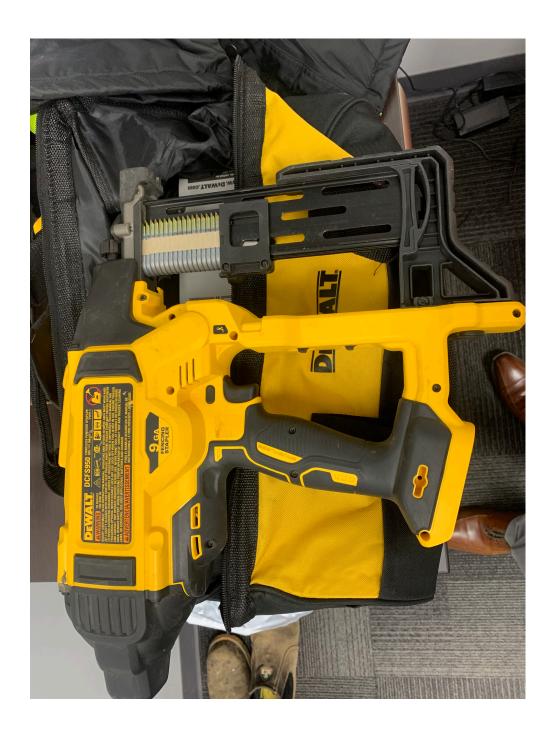

# Schulte Rock Windrower (Rake) Unit #2008



### Valmar Air Seeder Unit #294

Pin Hitch









#### Wilmer Fertilizer/Ash Applicator

Unit #2002



#### **Trailer Sprayer**

2" Ball Hitch



#### Post Pounders – P.T.O Driven

2 Units Available
Unit #299, 295
Pin Hitch

NWheatheart





#### **Post Pounder - Gas Powered**

Pin Hitch - Unit #2009



#### **STIHL Tree Fogger**

#### 1 Available



### **Right/Left Hand Squeeze Chute**

Unit #645 2" Ball Hitch



#### **Loading Chute**

#### (Includes 14 Corral Panels)

Pin Hitch



#### **Corral Panels**

3 Available 24 Panel Trailer

1 Available 12 Panel Trailer

Unit #281,282,283,301

Pin Hitch



#### **Flex Harrows**

Pin Hitch Unit #293





# Riteway Land Roller (20ft, 7600 lbs, 42 Inch Drum)

1 Available



#### **Fence Stapler**



# Bloodless Castrator Kit Castrator Bands



#### **Grasshopper Bait Spreader**







#### **Live Animal Traps**

Please rinse/wash thoroughly before returning.





#### **Squirrel Traps**

Please rinse/wash thoroughly before returning.



#### **Gallagher CCIA Tag Reader**

#### 1 Available





#### **Sound Cannon**

Permit required.

Please email agriculture@laclabichecounty.com

Or call 780-623-6366 for more information.



#### Feed Probe

#### 1 Available

#### Please Note:

The Lac La Biche County Agricultural Services department does not provide sample analysis and does not ship samples for producers.