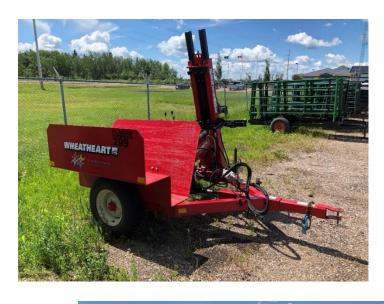

#### Post Pounders – P.T.O Driven

2 Units Available
Unit #299, 295
Pin Hitch

NWheatheart