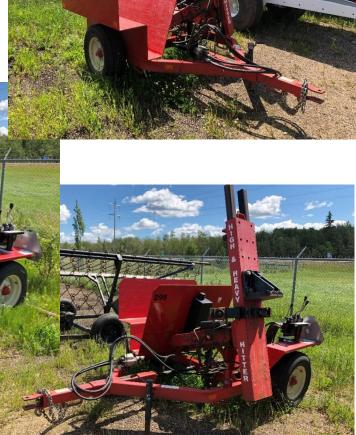

#### Post Pounders – P.T.O Driven

2 Units Available
Unit #299, 295
Pin Hitch

NWheatheart