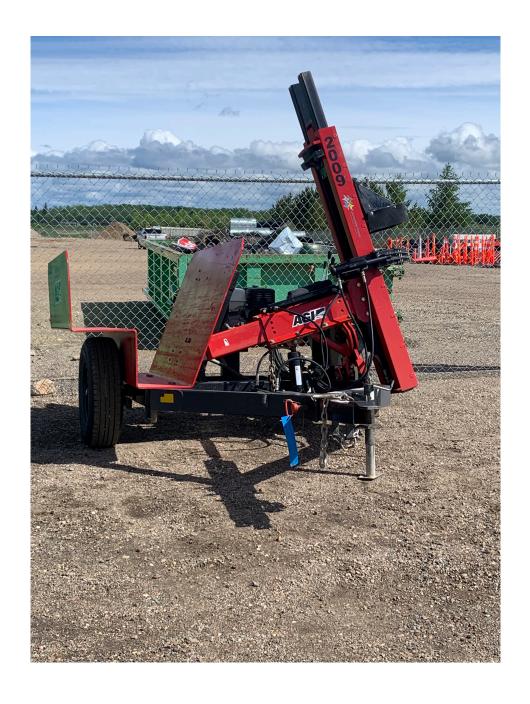

| Damage deposit: \$100.00    |  |
|        |                                                       | No charge for first 7 days  |  |
|        | Squirrel Traps                                        | >7 days \$10 per week       |  |
|        |                                                       | Damage deposit: \$100.00    |  |

#### **Livestock Scale**

Unit #2005



## Brush Cutter #2006



# Schulte Rock Picker Unit #2007



# Schulte Rock Windrower (Rake) Unit #2008



### Valmar Air Seeder Unit #294

Pin Hitch









#### Wilmer Fertilizer/Ash Applicator

Unit #2002



#### **Trailer Sprayer**

2" Ball Hitch



#### Post Pounders – P.T.O Driven

2 Units Available
Unit #299, 295
Pin Hitch

NWheatheart





#### **Post Pounder - Gas Powered**

Pin Hitch - Unit #2009



#### **STIHL Tree Fogger**

#### 1 Available



### **Right/Left Hand Squeeze Chute**

Unit #645 2" Ball Hitch



#### **Loading Chute**

#### (Includes 14 Corral Panels)

Pin Hitch



#### **Corral Panels**

3 Available 24 Panel Trailer

1 Available 12 Panel Trailer

Unit #281,282,283,301

Pin Hitch



#### **Flex Harrows**

Pin Hitch Unit #293





# Riteway Land Roller (20ft, 7600 lbs, 42 Inch Drum)

1 Available



#### **Fence Stapler**



# Bloodless Castrator Kit Castrator Bands



#### **Grasshopper Bait Spreader**







#### **Live Animal Traps**

Please rinse/wash thoroughly before returning.





#### **Squirrel Traps**

Please rinse/wash thoroughly before returning.



#### **Gallagher CCIA Tag Reader**

#### 1 Available





#### **Sound Cannon**

Permit required.

Please em