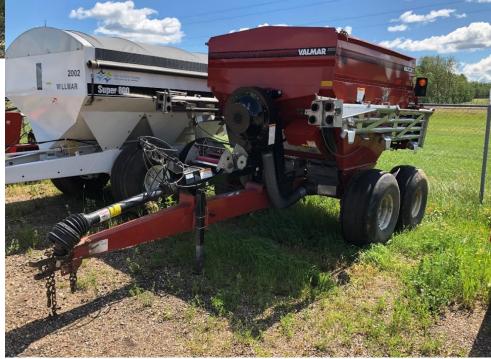

|
|        |                                                       | No charge for first 7 days  |  |
|        |                                                       | >7 days \$10 per week       |  |
|        |                                                       | Damage deposit: \$100.00    |  |
|        |                                                       | No charge for first 7 days  |  |
|        | Squirrel Traps                                        | >7 days \$10 per week       |  |
|        |                                                       | Damage deposit: \$100.00    |  |

#### **Livestock Scale**

Unit #2005



## Brush Cutter #2006



# Schulte Rock Picker Unit #2007



# Schulte Rock Windrower (Rake) Unit #2008



### Valmar Air Seeder Unit #294

Pin Hitch









#### Wilmer Fertilizer/Ash Applicator

Unit #2002



#### **Trailer Sprayer**

2" Ball Hitch



#### Post Pounders – P.T.O Driven

2 Units Available
Unit #299, 295
Pin Hitch

NWheatheart





#### **Post Pounder - Gas Powered**

Pin Hitch - Unit #2009



#### **STIHL Tree Fogger**

#### 1 Available



### **Right/Left Hand Squeeze Chute**

Unit #645 2" Ball Hitch



#### **Loading Chute**

#### (Includes 14 Corral Panels)

Pin Hitch



#### **Corral Panels**

3 Available 24 Panel Trailer

1 Available 12 Panel Trailer

Unit #281,282,283,301

Pin Hitch



#### **Flex Harrows**

Pin Hitch Unit #293





# Riteway Land Roller (20ft, 7600 lbs, 42 Inch Drum)

1 Available



#### **Fence Stapler**



# Bloodless Castrator Kit Castrator Bands



#### **Grasshopper Bait Spreader**







#### **L