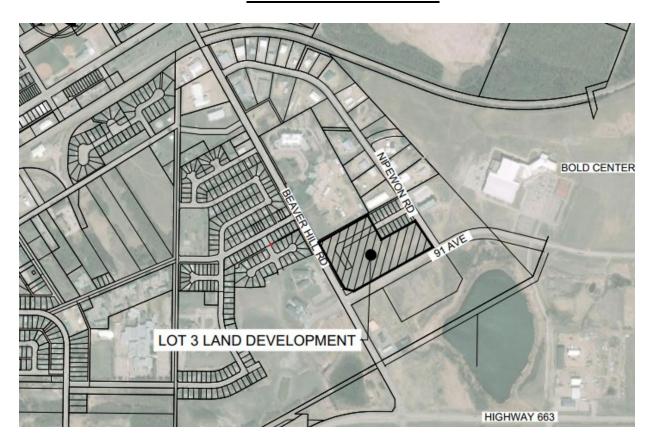

## **NOTICE OF CONSTRUCTION**

LOT 3 Future Land Development

#### **Dear Property Owners/Residents:**

In 2023, Lac La Biche County contracted Martushev Logging Ltd. for the Lot 3 Future Land Development project. A map of the general location and work area is attached. Martushev Logging Ltd. will have trucks crossing Nipewon Road near 91 Avenue during this period of time. Construction signs, safety messages, and advisory signs will be installed through the construction zone at all times.

# **LOCATION MAP**