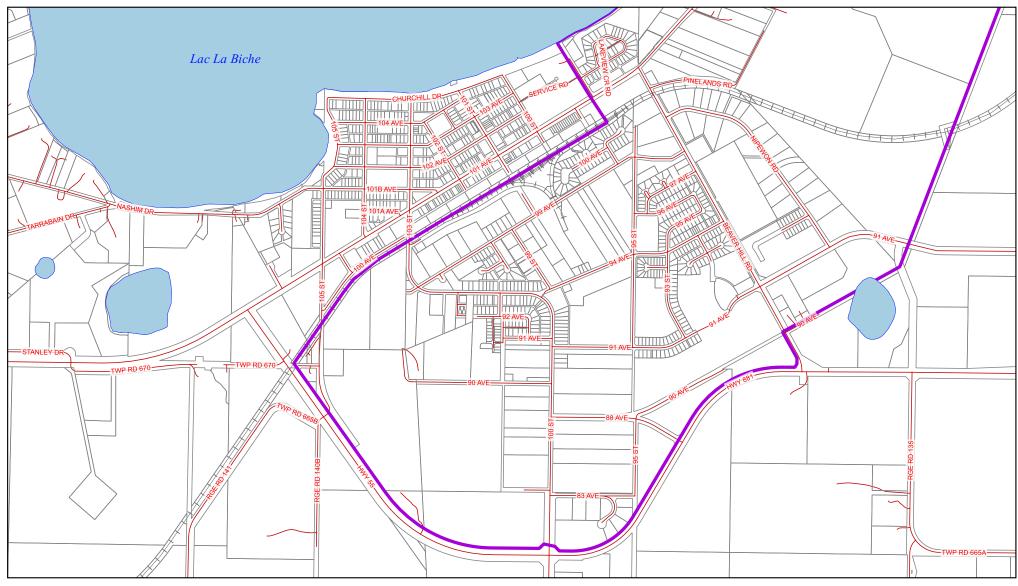

## Snow Pickup Lac La Biche South Zone 3

Projection: UTM12 NAD83

Map Produced: December 5, 2023

Lac La Biche County makes no representation or warranties regarding the information contained in this document, including, without limitation, whether said information is accurate or complete. Persons using this document do so solely at their own risk, and Lac La Biche County shall have no liability to such persons for any loss or damage whatsoever. This document shall not be copied or distributed to any person without the express written consent of Lac La Biche County.