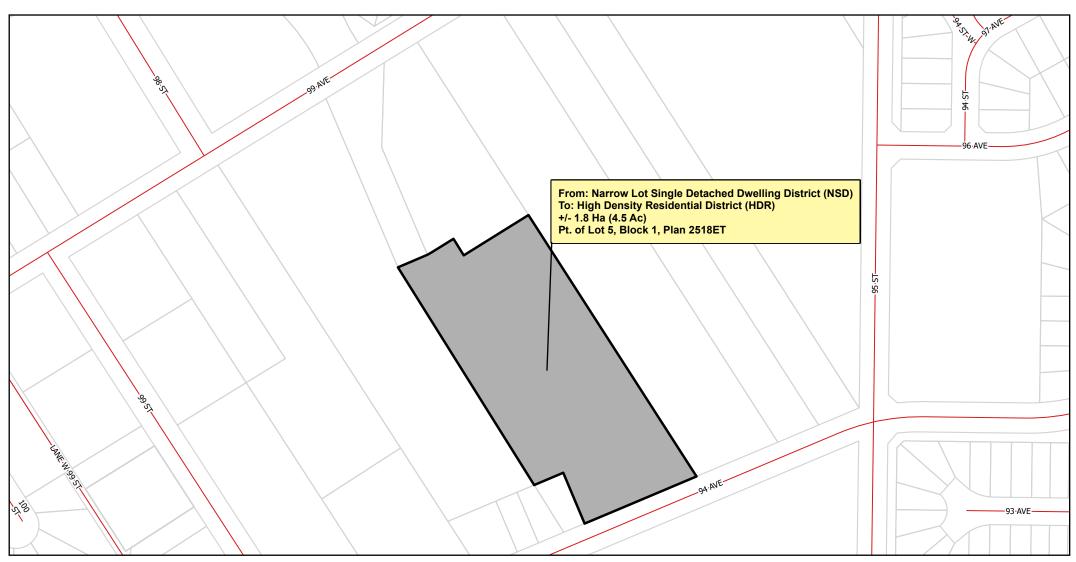

## Bylaw 17-004 Amendments

- 1 That Bylaw 17-004, as amended, being the Land Use Bylaw is amended as follows:
  - (a) Schedule "A" is amended such that part of Lot 5, Block 1, Plan 2518ET containing 1.8 Ha (4.5 Ac.) in size more or less, as shown on Schedule 'A' of this Bylaw is rezoned from Narrow Lot Single Detached Dwelling District (NSD) to High Density Residential District (HDR).

THAT BYLAW 25-011 BE GIVEN THIRD READING THIS \_\_\_\_\_ DAY OF \_\_\_\_\_, 2025.

Mayor

Chief Administrative Officer

Schedule 'A' Bylaw 25-011 Lot 5, Block 1, Plan 2518ET

 Subject Property

 0
 30
 60
 90
 120
 150 m

Map Produced: May 16, 2025