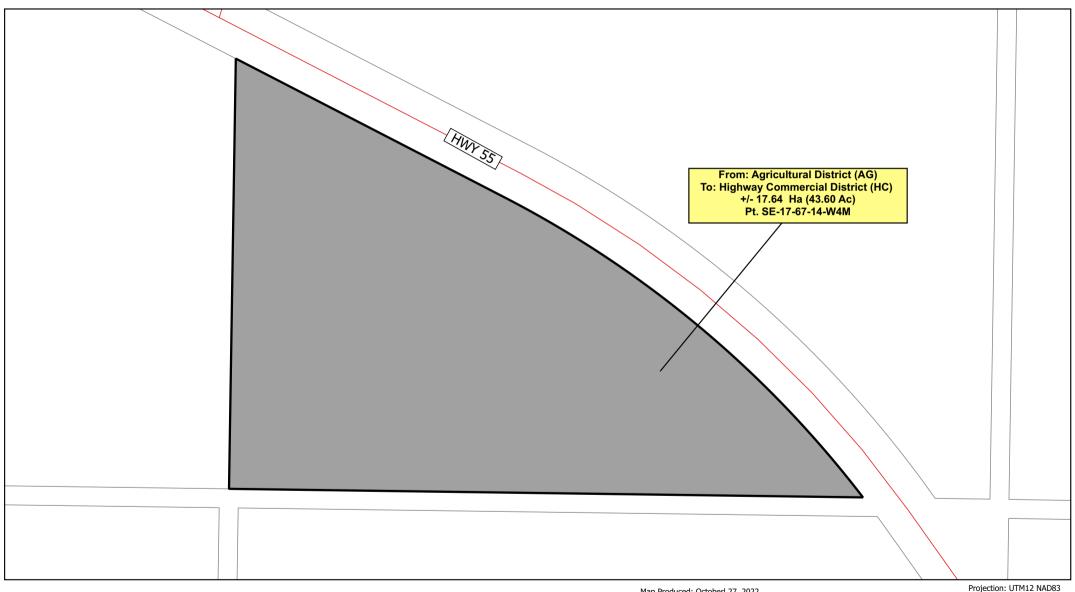

### Bylaw 17-004 Amendments

- 1 That Bylaw 17-004, as amended, being the Land Use Bylaw is amended as follows:
  - (a) Schedule "A" is amended such that all of the portion of SE-17-67-14-W4M containing 17.64 Ha (43.6 Ac) in size more or less, as shown on Schedule 'A' of this Bylaw is rezoned from Agricultural District (AG) to Highway Commercial District (HC).

## Schedule 'A' Bylaw 22-039 Pt. SE-17-67-14-W4M

Proposed Rezoning 150 300 450 m Map Produced: Octoberl 27, 2022

Lac La Biche County makes no representation or warranties regarding the information contained in this document, including, without limitation, whether said information is accurate or complete. Persons using this document do so solely at their own risk, and Lac La Biche County shall have no liability to such persons for any loss or damage whatsoever. This document shall not be copied or distributed to any person without the express written consent of Lac La Biche County.