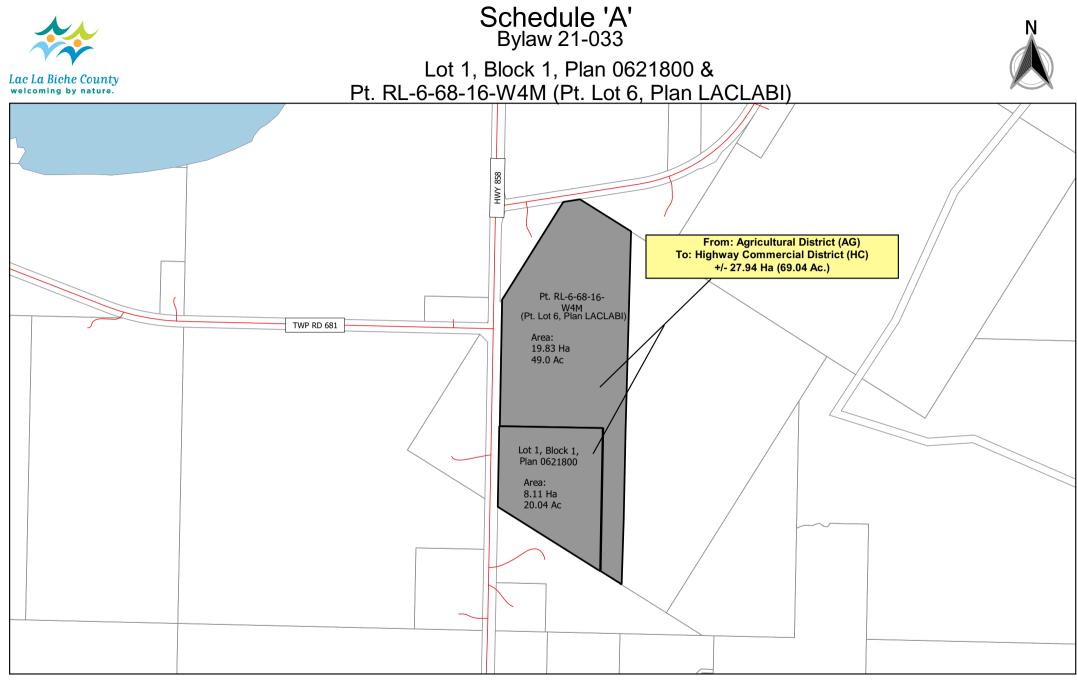

#### Bylaw 17-004 Amendments

- 1 That Bylaw 17-004, as amended, being the Land Use Bylaw is amended as follows:
  - (a) Schedule "A" is amended such that all of Lot 1, Block 1, Plan 0621800containing 8.11 Ha (20.04 Ac.) in size more or less, as shown on Schedule 'A' of this Bylaw is rezoned from Agricultural District (AG) to Highway Commercial District (HC).
  - (b) Schedule "A" is amended such that part of RL-6-68-16-W4M (part of Lot 6, Plan LACLABI) containing 19.83 Ha (49.0 Ac.) in size more or less, as shown on Schedule 'A' of this Bylaw is rezoned from Agricultural District (AG) to Highway Commercial District (HC).

#### Map Produced: November 05, 2021

#### Projection: UTM12 NAD83

Lac La Biche County makes no representation or warranties regarding the information contained in this document, including, without limitation, whether said information is accurate or complete. Persons using this document do so solely at their own risk, and Lac La Biche County shall have no liability to such persons for any loss or damage whatsoever. This document shall not be copied or distributed to any person without the express written consent of Lac La Biche County.

**Proposed Rezoning** 

Page 3 of 3 Base Map compiled from the Provincial Title Mapping Digital Base. Spatial Data Warehouse Ltd., November 2020. © 2021 Lac La Biche County. All Rights Reserved.

0